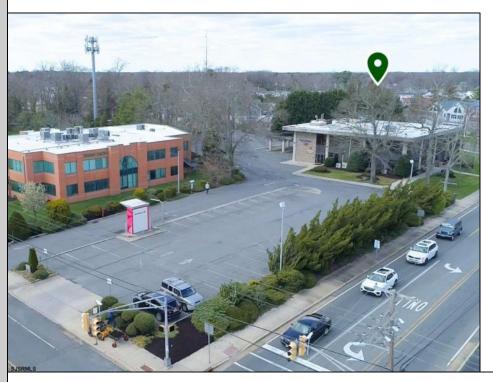

## **COMMENTS**

Prime Opportunity in Northfield! Seize the moment with this exceptional property, strategically positioned in the heart of Northfield\'s business district. Extensive corner location, 15,713 square foot 3 story building. Currently occupied by 2 prominent businesses - Title Company of Jersey and Bank of America. Bank of America is set to move by September 2024. Located in a high visibility area with bustling daily traffic, this property is primed for success. The building has 3 stories including the basement - each level has expansive office areas, meeting rooms, kitchen, bathrooms and each level is equipped with a vault totaling 3 on premises. The building also has an elevator. Zoned for business professional, this space accommodates offices, medical facilities, and more. For inquiries regarding alternative uses, please consult the City of Northfield zoning department. Ample of parking space can accommodate any type of business. Don't miss out on this prime opportunity! Contact us today to secure your foothold in this cornerstone Northfield location.