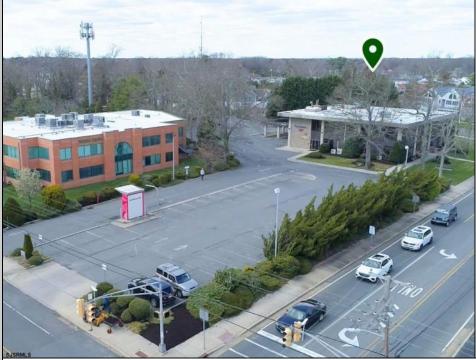

## COMMENTS

Prime Opportunity in Northfield! Seize the moment with this exceptional property, strategically positioned in the heart of Northfield\'s business district. Extensive corner location, 15,713 square foot 3 story building. Currently occupied by 2 prominent businesses - Title Company of Jersey and Bank of America. Bank of America is set to move by September 2024. Located in a high visibility area with bustling daily traffic, this property is primed for success. The building has 3 stories including the basement - each level has expansive office areas, meeting rooms, kitchen, bathrooms and each level is equipped with a vault totaling 3 on premises. The building also has an elevator. Zoned for business professional, this space accommodates offices, medical facilities, and more. For inquiries regarding alternative uses, please consult the City of Northfield zoning department. Ample of parking space can accommodate any type of business. Don/'t miss out on this prime opportunity! Contact us today to secure your foothold in this cornerstone Northfield location.