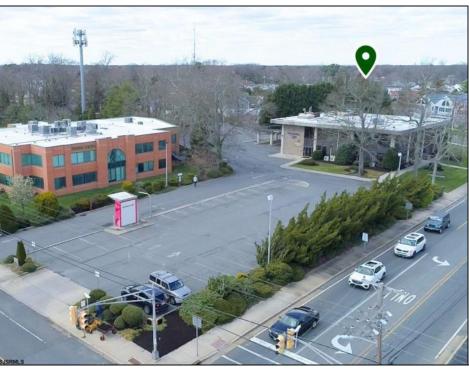

## **COMMENTS**

Prime Opportunity in Northfield! Seize the moment with this exceptional property, strategically positioned in the heart of Northfield\'s business district. Extensive corner location, 15,713 square foot 3 story building. Currently occupied by 2 prominent businesses - Title Company of Jersey and Bank of America. Bank of America is set to move by September 2024. Located in a high visibility area with bustling daily traffic, this property is primed for success. The building has 3 stories including the basement - each level has expansive office areas, meeting rooms, kitchen, bathrooms and each level is equipped with a vault totaling 3 on premises. The building also has an elevator. Zoned for business professional, this space accommodates offices, medical facilities, and more. For inquiries regarding alternative uses, please consult the City of Northfield zoning department. Ample of parking space can accommodate any type of business. Don't miss out on this prime opportunity! Contact us today to secure your foothold in this cornerstone Northfield location.