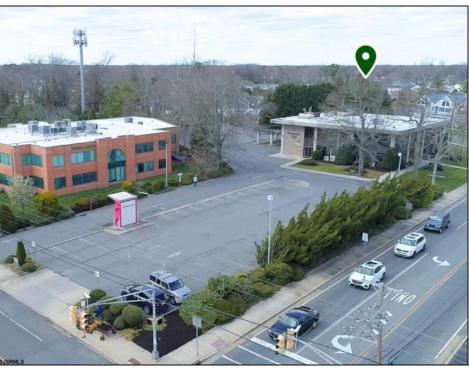

## **COMMENTS**

Prime Opportunity in Northfield! Seize the moment with this exceptional property, strategically positioned in the heart of Northfield\'s business district. Extensive corner location, 15,713 square foot 3 story building. Currently occupied by 2 prominent businesses - Title Company of Jersey and Bank of America. Bank of America is set to move by September 2024. Located in a high visibility area with bustling daily traffic, this property is primed for success. The building has 3 stories including the basement - each level has expansive office areas, meeting rooms, kitchen, bathrooms and each level is equipped with a vault totaling 3 on premises. The building also has an elevator. Zoned for business professional, this space accommodates offices, medical facilities, and more. For inquiries regarding alternative uses, please consult the City of Northfield zoning department. Ample of parking space can accommodate any type of business. Don\'t miss out on this prime opportunity! Contact us today to secure your foothold in this cornerstone Northfield location.