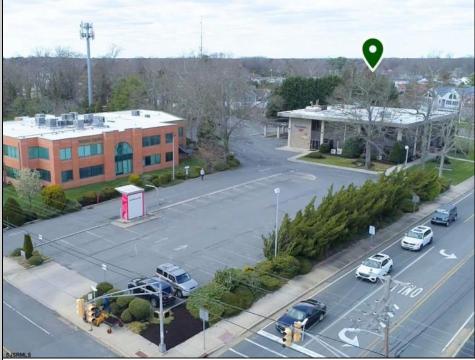

## COMMENTS

Prime Opportunity in Northfield! Seize the moment with this exceptional property, strategically positioned in the heart of Northfield's business district. Extensive corner location, 15,713 square foot 3 story building. Currently occupied by 2 prominent businesses - Title Company of Jersey and Bank of America. Bank of America is set to move by September 2024. Located in a high visibility area with bustling daily traffic, this property is primed for success. The building has 3 stories including the basement - each level has expansive office areas, meeting rooms, kitchen, bathrooms and each level is equipped with a vault totaling 3 on premises. The building also has an elevator. Zoned for business professional, this space accommodates offices, medical facilities, and more. For inquiries regarding alternative uses, please consult the City of Northfield zoning department. Ample of parking space can accommodate any type of business. Don't miss out on this prime opportunity! Contact us today to secure your foothold in this cornerstone Northfield location.