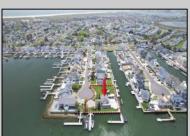

## **COMMENTS**

A remarkable once-in-a-lifetime opportunity awaits at this picturesque 18,000 sq ft double cul-desac bayfront lot on the white sandy beach island of Brigantine Beach! This exceptional corner lot with 180 degrees of waterfront is located just 11 minutes by boat from the Atlantic Ocean and minutes from nightlife, casinos & exceptional fine dining. Located on one of the most desirable streets in Brigantine, this boaters dream lot is in a protected cove & offers the ability to house a flotilla of water toys with 300+ ft of deep water bulkhead, moorings for a 70'+ yacht, 170+ linear ft of floating docks, a 35K lb. 8 post 4 motor lift, a jet dock for up to a 46' boat & 4 jet ski slips. Build now or live on the property & build later in this tastefully decorated 3/2.5 home with spacious covered patios, stunning outdoor pool & spa, outdoor chefs' kitchen and bar to entertain all your friends! If you are looking for a peaceful serene place to take in breath taking views of the bay, watch the native birds & wildlife, swim in incredibly clean water with interesting aquatic life & enjoy stunning sunsets on a peaceful quiet street, look no further! Build your ultimate bayfront estate. Builder and architect available for consultation.