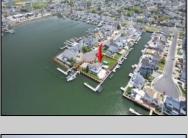

## **COMMENTS**

A remarkable once-in-a-lifetime opportunity awaits at this picturesque 18,000 sq ft double cul-desac bayfront lot on the white sandy beach island of Brigantine Beach! This exceptional corner lot with 180 degrees of waterfront is located just 11 minutes by boat from the Atlantic Ocean and minutes from nightlife, casinos & exceptional fine dining. Located on one of the most desirable streets in Brigantine, this boaters dream lot is in a protected cove & offers the ability to house a flotilla of water toys with 300+ ft of deep water bulkhead, moorings for a 70'+ yacht, 170+ linear ft of floating docks, a 35K lb. 8 post 4 motor lift, a jet dock for up to a 46' boat & 4 jet ski slips. Build now or live on the property & build later in this tastefully decorated 3/2.5 home with spacious covered patios, stunning outdoor pool & spa, outdoor chefs' kitchen and bar to entertain all your friends! If you are looking for a peaceful serene place to take in breath taking views of the bay, watch the native birds & wildlife, swim in incredibly clean water with interesting aquatic life & enjoy stunning sunsets on a peaceful quiet street, look no further! Build your ultimate bayfront estate. Builder and architect available for consultation.