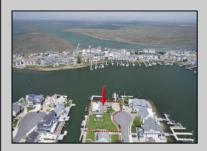

## **COMMENTS**

A remarkable once-in-a-lifetime opportunity awaits at this picturesque 18,000 sq ft double cul-desac bayfront lot on the white sandy beach island of Brigantine Beach! This exceptional corner lot with 180 degrees of waterfront is located just 11 minutes by boat from the Atlantic Ocean and minutes from nightlife, casinos & exceptional fine dining. Located on one of the most desirable streets in Brigantine, this boaters dream lot is in a protected cove & offers the ability to house a flotilla of water toys with 300+ ft of deep water bulkhead, moorings for a 70'+ yacht, 170+ linear ft of floating docks, a 35K lb. 8 post 4 motor lift, a jet dock for up to a 46' boat & 4 jet ski slips. Build now or live on the property & build later in this tastefully decorated 3/2.5 home with spacious covered patios, stunning outdoor pool & spa, outdoor chefs' kitchen and bar to entertain all your friends! If you are looking for a peaceful serene place to take in breath taking views of the bay, watch the native birds & wildlife, swim in incredibly clean water with interesting aquatic life & enjoy stunning sunsets on a peaceful quiet street, look no further! Build your ultimate bayfront estate. Builder and architect available for consultation.