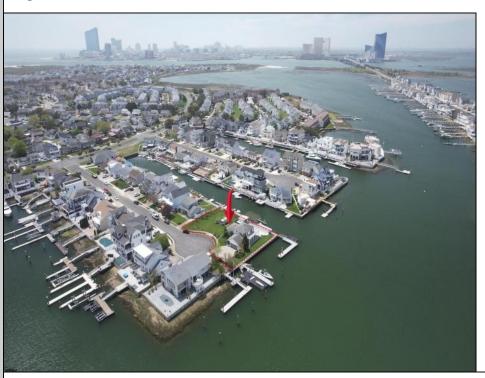

## **COMMENTS**

A remarkable once-in-a-lifetime opportunity awaits at this picturesque 18,000 sq ft double cul-desac bayfront lot on the white sandy beach island of Brigantine Beach! This exceptional corner lot with 180 degrees of waterfront is located just 11 minutes by boat from the Atlantic Ocean and minutes from nightlife, casinos & exceptional fine dining. Located on one of the most desirable streets in Brigantine, this boaters dream lot is in a protected cove & offers the ability to house a flotilla of water toys with 300+ ft of deep water bulkhead, moorings for a 70'+ yacht, 170+ linear ft of floating docks, a 35K lb. 8 post 4 motor lift, a jet dock for up to a 46' boat & 4 jet ski slips. Build now or live on the property & build later in this tastefully decorated 3/2.5 home with spacious covered patios, stunning outdoor pool & spa, outdoor chefs' kitchen and bar to entertain all your friends! If you are looking for a peaceful serene place to take in breath taking views of the bay, watch the native birds & wildlife, swim in incredibly clean water with interesting aquatic life & enjoy stunning sunsets on a peaceful quiet street, look no further! Build your ultimate bayfront estate. Builder and architect available for consultation.