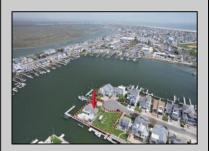

## **COMMENTS**

A remarkable once-in-a-lifetime opportunity awaits at this picturesque 18,000 sq ft double cul-desac bayfront lot on the white sandy beach island of Brigantine Beach! This exceptional corner lot with 180 degrees of waterfront is located just 11 minutes by boat from the Atlantic Ocean and minutes from nightlife, casinos & exceptional fine dining. Located on one of the most desirable streets in Brigantine, this boaters dream lot is in a protected cove & offers the ability to house a flotilla of water toys with 300+ ft of deep water bulkhead, moorings for a 70'+ yacht, 170+ linear ft of floating docks, a 35K lb. 8 post 4 motor lift, a jet dock for up to a 46' boat & 4 jet ski slips. Build now or live on the property & build later in this tastefully decorated 3/2.5 home with spacious covered patios, stunning outdoor pool & spa, outdoor chefs' kitchen and bar to entertain all your friends! If you are looking for a peaceful serene place to take in breath taking views of the bay, watch the native birds & wildlife, swim in incredibly clean water with interesting aquatic life & enjoy stunning sunsets on a peaceful quiet street, look no further! Build your ultimate bayfront estate. Builder and architect available for consultation.