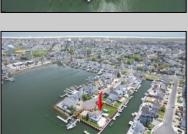

## **COMMENTS**

A remarkable once-in-a-lifetime opportunity awaits at this picturesque 18,000 sq ft double cul-desac bayfront lot on the white sandy beach island of Brigantine Beach! This exceptional corner lot with 180 degrees of waterfront is located just 11 minutes by boat from the Atlantic Ocean and minutes from nightlife, casinos & exceptional fine dining. Located on one of the most desirable streets in Brigantine, this boaters dream lot is in a protected cove & offers the ability to house a flotilla of water toys with 300+ ft of deep water bulkhead, moorings for a 70'+ yacht, 170+ linear ft of floating docks, a 35K lb. 8 post 4 motor lift, a jet dock for up to a 46' boat & 4 jet ski slips. Build now or live on the property & build later in this tastefully decorated 3/2.5 home with spacious covered patios, stunning outdoor pool & spa, outdoor chefs' kitchen and bar to entertain all your friends! If you are looking for a peaceful serene place to take in breath taking views of the bay, watch the native birds & wildlife, swim in incredibly clean water with interesting aquatic life & enjoy stunning sunsets on a peaceful quiet street, look no further! Build your ultimate bayfront estate. Builder and architect available for consultation.