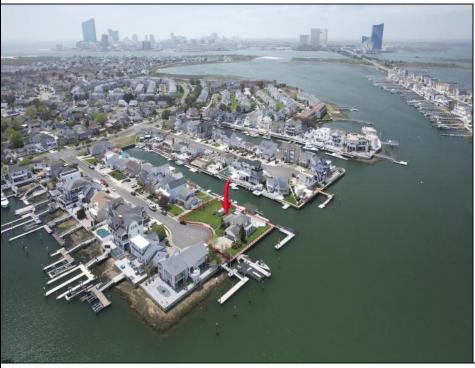

## COMMENTS

A remarkable once-in-a-lifetime opportunity awaits at this picturesque 18,000 sq ft double cul-desac bayfront lot on the white sandy beach island of Brigantine Beach! This exceptional corner lot with 180 degrees of waterfront is located just 11 minutes by boat from the Atlantic Ocean and minutes from nightlife, casinos & exceptional fine dining. Located on one of the most desirable streets in Brigantine, this boaters dream lot is in a protected cove & offers the ability to house a flotilla of water toys with 300+ ft of deep water bulkhead, moorings for a 70'+ yacht, 170+ linear ft of floating docks, a 35K lb. 8 post 4 motor lift, a jet dock for up to a 46' boat & 4 jet ski slips. Build now or live on the property & build later in this tastefully decorated 3/2.5 home with spacious covered patios, stunning outdoor pool & spa, outdoor chefs' kitchen and bar to entertain all your friends! If you are looking for a peaceful serene place to take in breath taking views of the bay, watch the native birds & wildlife, swim in incredibly clean water with interesting aquatic life & enjoy stunning sunsets on a peaceful quiet street, look no further! Build your ultimate bayfront estate. Builder and architect available for consultation.