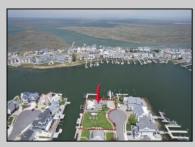

## COMMENTS

A remarkable once-in-a-lifetime opportunity awaits at this picturesque 18,000 sq ft double cul-desac bayfront lot on the white sandy beach island of Brigantine Beach! This exceptional corner lot with 180 degrees of waterfront is located just 11 minutes by boat from the Atlantic Ocean and minutes from nightlife, casinos & exceptional fine dining. Located on one of the most desirable streets in Brigantine, this boaters dream lot is in a protected cove & offers the ability to house a flotilla of water toys with 300+ ft of deep water bulkhead, moorings for a 70'+ yacht, 170+ linear ft of floating docks, a 35K lb. 8 post 4 motor lift, a jet dock for up to a 46' boat & 4 jet ski slips. Build now or live on the property & build later in this tastefully decorated 3/2.5 home with spacious covered patios, stunning outdoor pool & spa, outdoor chefs' kitchen and bar to entertain all your friends! If you are looking for a peaceful serene place to take in breath taking views of the bay, watch the native birds & wildlife, swim in incredibly clean water with interesting aquatic life & enjoy stunning sunsets on a peaceful quiet street, look no further! Build your ultimate bayfront estate. Builder and architect available for consultation.