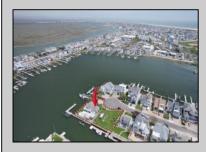

## COMMENTS

A remarkable once-in-a-lifetime opportunity awaits at this picturesque 18,000 sq ft double cul-desac bayfront lot on the white sandy beach island of Brigantine Beach! This exceptional corner lot with 180 degrees of waterfront is located just 11 minutes by boat from the Atlantic Ocean and minutes from nightlife, casinos & exceptional fine dining. Located on one of the most desirable streets in Brigantine, this boaters dream lot is in a protected cove & offers the ability to house a flotilla of water toys with 300+ ft of deep water bulkhead, moorings for a 70'+ yacht, 170+ linear ft of floating docks, a 35K lb. 8 post 4 motor lift, a jet dock for up to a 46' boat & 4 jet ski slips. Build now or live on the property & build later in this tastefully decorated 3/2.5 home with spacious covered patios, stunning outdoor pool & spa, outdoor chefs' kitchen and bar to entertain all your friends! If you are looking for a peaceful serene place to take in breath taking views of the bay, watch the native birds & wildlife, swim in incredibly clean water with interesting aquatic life & enjoy stunning sunsets on a peaceful quiet street, look no further! Build your ultimate bayfront estate. Builder and architect available for consultation.