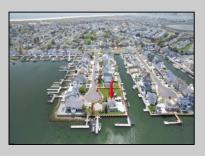

## COMMENTS

A remarkable once-in-a-lifetime opportunity awaits at this picturesque 18,000 sq ft double cul-desac bayfront lot on the white sandy beach island of Brigantine Beach! This exceptional corner lot with 180 degrees of waterfront is located just 11 minutes by boat from the Atlantic Ocean and minutes from nightlife, casinos & exceptional fine dining. Located on one of the most desirable streets in Brigantine, this boaters dream lot is in a protected cove & offers the ability to house a flotilla of water toys with 300+ ft of deep water bulkhead, moorings for a 70'+ yacht, 170+ linear ft of floating docks, a 35K lb. 8 post 4 motor lift, a jet dock for up to a 46' boat & 4 jet ski slips. Build now or live on the property & build later in this tastefully decorated 3/2.5 home with spacious covered patios, stunning outdoor pool & spa, outdoor chefs' kitchen and bar to entertain all your friends! If you are looking for a peaceful serene place to take in breath taking views of the bay, watch the native birds & wildlife, swim in incredibly clean water with interesting aquatic life & enjoy stunning sunsets on a peaceful quiet street, look no further! Build your ultimate bayfront estate. Builder and architect available for consultation.