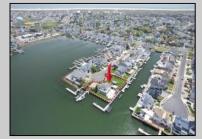

## COMMENTS

A remarkable once-in-a-lifetime opportunity awaits at this picturesque 18,000 sq ft double cul-desac bayfront lot on the white sandy beach island of Brigantine Beach! This exceptional corner lot with 180 degrees of waterfront is located just 11 minutes by boat from the Atlantic Ocean and minutes from nightlife, casinos & exceptional fine dining. Located on one of the most desirable streets in Brigantine, this boaters dream lot is in a protected cove & offers the ability to house a flotilla of water toys with 300+ ft of deep water bulkhead, moorings for a 70'+ yacht, 170+ linear ft of floating docks, a 35K lb. 8 post 4 motor lift, a jet dock for up to a 46' boat & 4 jet ski slips. Build now or live on the property & build later in this tastefully decorated 3/2.5 home with spacious covered patios, stunning outdoor pool & spa, outdoor chefs' kitchen and bar to entertain all your friends! If you are looking for a peaceful serene place to take in breath taking views of the bay, watch the native birds & wildlife, swim in incredibly clean water with interesting aquatic life & enjoy stunning sunsets on a peaceful quiet street, look no further! Build your ultimate bayfront estate. Builder and architect available for consultation.