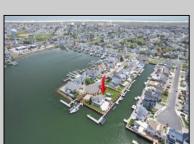

## **COMMENTS**

A remarkable once-in-a-lifetime opportunity awaits at this picturesque 18,000 sq ft double cul-desac bayfront lot on the white sandy beach island of Brigantine Beach! This exceptional corner lot with 180 degrees of waterfront is located just 11 minutes by boat from the Atlantic Ocean and minutes from nightlife, casinos & exceptional fine dining. Located on one of the most desirable streets in Brigantine, this boaters dream lot is in a protected cove & offers the ability to house a flotilla of water toys with 300+ ft of deep water bulkhead, moorings for a 70'+ yacht, 170+ linear ft of floating docks, a 35K lb. 8 post 4 motor lift, a jet dock for up to a 46' boat & 4 jet ski slips. Build now or live on the property & build later in this tastefully decorated 3/2.5 home with spacious covered patios, stunning outdoor pool & spa, outdoor chefs' kitchen and bar to entertain all your friends! If you are looking for a peaceful serene place to take in breath taking views of the bay, watch the native birds & wildlife, swim in incredibly clean water with interesting aquatic life & enjoy stunning sunsets on a peaceful quiet street, look no further! Build your ultimate bayfront estate. Builder and architect available for consultation.