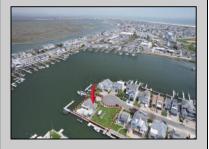

## **COMMENTS**

A remarkable once-in-a-lifetime opportunity awaits at this picturesque 18,000 sq ft double cul-desac bayfront lot on the white sandy beach island of Brigantine Beach! This exceptional corner lot with 180 degrees of waterfront is located just 11 minutes by boat from the Atlantic Ocean and minutes from nightlife, casinos & exceptional fine dining. Located on one of the most desirable streets in Brigantine, this boaters dream lot is in a protected cove & offers the ability to house a flotilla of water toys with 300+ ft of deep water bulkhead, moorings for a 70'+ yacht, 170+ linear ft of floating docks, a 35K lb. 8 post 4 motor lift, a jet dock for up to a 46' boat & 4 jet ski slips. Build now or live on the property & build later in this tastefully decorated 3/2.5 home with spacious covered patios, stunning outdoor pool & spa, outdoor chefs' kitchen and bar to entertain all your friends! If you are looking for a peaceful serene place to take in breath taking views of the bay, watch the native birds & wildlife, swim in incredibly clean water with interesting aquatic life & enjoy stunning sunsets on a peaceful quiet street, look no further! Build your ultimate bayfront estate. Builder and architect available for consultation.