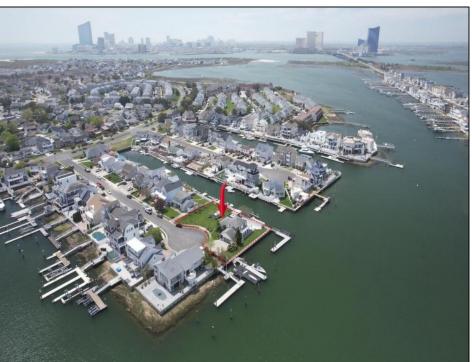

## **COMMENTS**

A remarkable once-in-a-lifetime opportunity awaits at this picturesque 18,000 sq ft double cul-desac bayfront lot on the white sandy beach island of Brigantine Beach! This exceptional corner lot with 180 degrees of waterfront is located just 11 minutes by boat from the Atlantic Ocean and minutes from nightlife, casinos & exceptional fine dining. Located on one of the most desirable streets in Brigantine, this boaters dream lot is in a protected cove & offers the ability to house a flotilla of water toys with 300+ ft of deep water bulkhead, moorings for a 70'+ yacht, 170+ linear ft of floating docks, a 35K lb. 8 post 4 motor lift, a jet dock for up to a 46' boat & 4 jet ski slips. Build now or live on the property & build later in this tastefully decorated 3/2.5 home with spacious covered patios, stunning outdoor pool & spa, outdoor chefs' kitchen and bar to entertain all your friends! If you are looking for a peaceful serene place to take in breath taking views of the bay, watch the native birds & wildlife, swim in incredibly clean water with interesting aquatic life & enjoy stunning sunsets on a peaceful quiet street, look no further! Build your ultimate bayfront estate. Builder and architect available for consultation.