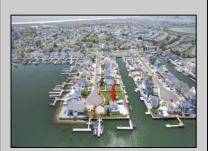

## **COMMENTS**

A remarkable once-in-a-lifetime opportunity awaits at this picturesque 18,000 sq ft double cul-desac bayfront lot on the white sandy beach island of Brigantine Beach! This exceptional corner lot with 180 degrees of waterfront is located just 11 minutes by boat from the Atlantic Ocean and minutes from nightlife, casinos & exceptional fine dining. Located on one of the most desirable streets in Brigantine, this boaters dream lot is in a protected cove & offers the ability to house a flotilla of water toys with 300+ ft of deep water bulkhead, moorings for a 70'+ yacht, 170+ linear ft of floating docks, a 35K lb. 8 post 4 motor lift, a jet dock for up to a 46' boat & 4 jet ski slips. Build now or live on the property & build later in this tastefully decorated 3/2.5 home with spacious covered patios, stunning outdoor pool & spa, outdoor chefs' kitchen and bar to entertain all your friends! If you are looking for a peaceful serene place to take in breath taking views of the bay, watch the native birds & wildlife, swim in incredibly clean water with interesting aquatic life & enjoy stunning sunsets on a peaceful quiet street, look no further! Build your ultimate bayfront estate. Builder and architect available for consultation.