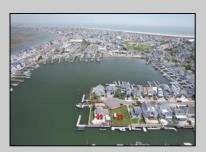

## **COMMENTS**

A remarkable once-in-a-lifetime opportunity awaits at this picturesque 18,000 sq ft double cul-desac bayfront lot on the white sandy beach island of Brigantine Beach! This exceptional corner lot with 180 degrees of waterfront is located just 11 minutes by boat from the Atlantic Ocean and minutes from nightlife, casinos & exceptional fine dining. Located on one of the most desirable streets in Brigantine, this boaters dream lot is in a protected cove & offers the ability to house a flotilla of water toys with 300+ ft of deep water bulkhead, moorings for a 70'+ yacht, 170+ linear ft of floating docks, a 35K lb. 8 post 4 motor lift, a jet dock for up to a 46' boat & 4 jet ski slips. Build now or live on the property & build later in this tastefully decorated 3/2.5 home with spacious covered patios, stunning outdoor pool & spa, outdoor chefs' kitchen and bar to entertain all your friends! If you are looking for a peaceful serene place to take in breath taking views of the bay, watch the native birds & wildlife, swim in incredibly clean water with interesting aquatic life & enjoy stunning sunsets on a peaceful quiet street, look no further! Build your ultimate bayfront estate. Builder and architect available for consultation.