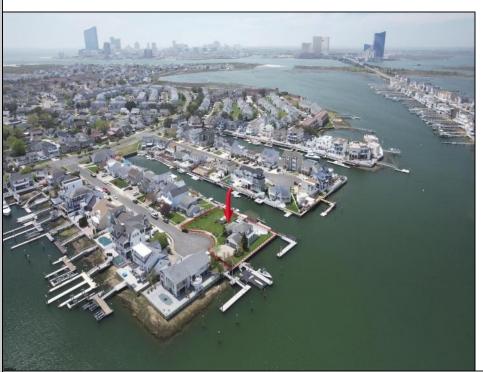

## **COMMENTS**

A remarkable once-in-a-lifetime opportunity awaits at this picturesque 18,000 sq ft double cul-desac bayfront lot on the white sandy beach island of Brigantine Beach! This exceptional corner lot with 180 degrees of waterfront is located just 11 minutes by boat from the Atlantic Ocean and minutes from nightlife, casinos & exceptional fine dining. Located on one of the most desirable streets in Brigantine, this boaters dream lot is in a protected cove & offers the ability to house a flotilla of water toys with 300+ ft of deep water bulkhead, moorings for a 70'+ yacht, 170+ linear ft of floating docks, a 35K lb. 8 post 4 motor lift, a jet dock for up to a 46' boat & 4 jet ski slips. Build now or live on the property & build later in this tastefully decorated 3/2.5 home with spacious covered patios, stunning outdoor pool & spa, outdoor chefs' kitchen and bar to entertain all your friends! If you are looking for a peaceful serene place to take in breath taking views of the bay, watch the native birds & wildlife, swim in incredibly clean water with interesting aquatic life & enjoy stunning sunsets on a peaceful quiet street, look no further! Build your ultimate bayfront estate. Builder and architect available for consultation.