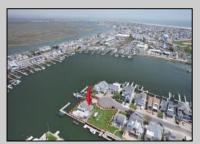

## **COMMENTS**

A remarkable once-in-a-lifetime opportunity awaits at this picturesque 18,000 sq ft double cul-desac bayfront lot on the white sandy beach island of Brigantine Beach! This exceptional corner lot with 180 degrees of waterfront is located just 11 minutes by boat from the Atlantic Ocean and minutes from nightlife, casinos & exceptional fine dining. Located on one of the most desirable streets in Brigantine, this boaters dream lot is in a protected cove & offers the ability to house a flotilla of water toys with 300+ ft of deep water bulkhead, moorings for a 70'+ yacht, 170+ linear ft of floating docks, a 35K lb. 8 post 4 motor lift, a jet dock for up to a 46' boat & 4 jet ski slips. Build now or live on the property & build later in this tastefully decorated 3/2.5 home with spacious covered patios, stunning outdoor pool & spa, outdoor chefs' kitchen and bar to entertain all your friends! If you are looking for a peaceful serene place to take in breath taking views of the bay, watch the native birds & wildlife, swim in incredibly clean water with interesting aquatic life & enjoy stunning sunsets on a peaceful quiet street, look no further! Build your ultimate bayfront estate. Builder and architect available for consultation.