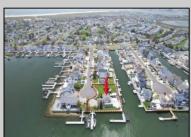

## **COMMENTS**

A remarkable once-in-a-lifetime opportunity awaits at this picturesque 18,000 sq ft double cul-desac bayfront lot on the white sandy beach island of Brigantine Beach! This exceptional corner lot with 180 degrees of waterfront is located just 11 minutes by boat from the Atlantic Ocean and minutes from nightlife, casinos & exceptional fine dining. Located on one of the most desirable streets in Brigantine, this boaters dream lot is in a protected cove & offers the ability to house a flotilla of water toys with 300+ ft of deep water bulkhead, moorings for a 70'+ yacht, 170+ linear ft of floating docks, a 35K lb. 8 post 4 motor lift, a jet dock for up to a 46' boat & 4 jet ski slips. Build now or live on the property & build later in this tastefully decorated 3/2.5 home with spacious covered patios, stunning outdoor pool & spa, outdoor chefs' kitchen and bar to entertain all your friends! If you are looking for a peaceful serene place to take in breath taking views of the bay, watch the native birds & wildlife, swim in incredibly clean water with interesting aquatic life & enjoy stunning sunsets on a peaceful quiet street, look no further! Build your ultimate bayfront estate. Builder and architect available for consultation.