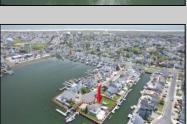

## **COMMENTS**

A remarkable once-in-a-lifetime opportunity awaits at this picturesque 18,000 sq ft double cul-desac bayfront lot on the white sandy beach island of Brigantine Beach! This exceptional corner lot with 180 degrees of waterfront is located just 11 minutes by boat from the Atlantic Ocean and minutes from nightlife, casinos & exceptional fine dining. Located on one of the most desirable streets in Brigantine, this boaters dream lot is in a protected cove & offers the ability to house a flotilla of water toys with 300+ ft of deep water bulkhead, moorings for a 70'+ yacht, 170+ linear ft of floating docks, a 35K lb. 8 post 4 motor lift, a jet dock for up to a 46' boat & 4 jet ski slips. Build now or live on the property & build later in this tastefully decorated 3/2.5 home with spacious covered patios, stunning outdoor pool & spa, outdoor chefs' kitchen and bar to entertain all your friends! If you are looking for a peaceful serene place to take in breath taking views of the bay, watch the native birds & wildlife, swim in incredibly clean water with interesting aquatic life & enjoy stunning sunsets on a peaceful quiet street, look no further! Build your ultimate bayfront estate. Builder and architect available for consultation.