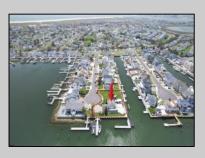

## COMMENTS

A remarkable once-in-a-lifetime opportunity awaits at this picturesque 18,000 sq ft double cul-desac bayfront lot on the white sandy beach island of Brigantine Beach! This exceptional corner lot with 180 degrees of waterfront is located just 11 minutes by boat from the Atlantic Ocean and minutes from nightlife, casinos & exceptional fine dining. Located on one of the most desirable streets in Brigantine, this boaters dream lot is in a protected cove & offers the ability to house a flotilla of water toys with 300+ ft of deep water bulkhead, moorings for a 70'+ yacht, 170+ linear ft of floating docks, a 35K lb. 8 post 4 motor lift, a jet dock for up to a 46' boat & 4 jet ski slips. Build now or live on the property & build later in this tastefully decorated 3/2.5 home with spacious covered patios, stunning outdoor pool & spa, outdoor chefs' kitchen and bar to entertain all your friends! If you are looking for a peaceful serene place to take in breath taking views of the bay, watch the native birds & wildlife, swim in incredibly clean water with interesting aquatic life & enjoy stunning sunsets on a peaceful quiet street, look no further! Build your ultimate bayfront estate. Builder and architect available for consultation.