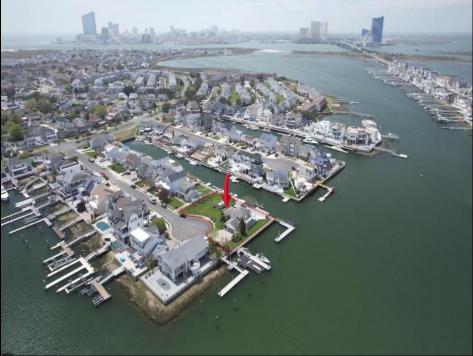

## COMMENTS

A remarkable once-in-a-lifetime opportunity awaits at this picturesque 18,000 sq ft double cul-desac bayfront lot on the white sandy beach island of Brigantine Beach! This exceptional corner lot with 180 degrees of waterfront is located just 11 minutes by boat from the Atlantic Ocean and minutes from nightlife, casinos & exceptional fine dining. Located on one of the most desirable streets in Brigantine, this boaters dream lot is in a protected cove & offers the ability to house a flotilla of water toys with 300+ ft of deep water bulkhead, moorings for a 70'+ yacht, 170+ linear ft of floating docks, a 35K lb. 8 post 4 motor lift, a jet dock for up to a 46' boat & 4 jet ski slips. Build now or live on the property & build later in this tastefully decorated 3/2.5 home with spacious covered patios, stunning outdoor pool & spa, outdoor chefs' kitchen and bar to entertain all your friends! If you are looking for a peaceful serene place to take in breath taking views of the bay, watch the native birds & wildlife, swim in incredibly clean water with interesting aquatic life & enjoy stunning sunsets on a peaceful quiet street, look no further! Build your ultimate bayfront estate. Builder and architect available for consultation.