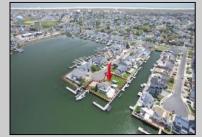

## COMMENTS

A remarkable once-in-a-lifetime opportunity awaits at this picturesque 18,000 sq ft double cul-desac bayfront lot on the white sandy beach island of Brigantine Beach! This exceptional corner lot with 180 degrees of waterfront is located just 11 minutes by boat from the Atlantic Ocean and minutes from nightlife, casinos & exceptional fine dining. Located on one of the most desirable streets in Brigantine, this boaters dream lot is in a protected cove & offers the ability to house a flotilla of water toys with 300+ ft of deep water bulkhead, moorings for a 70'+ yacht, 170+ linear ft of floating docks, a 35K lb. 8 post 4 motor lift, a jet dock for up to a 46' boat & 4 jet ski slips. Build now or live on the property & build later in this tastefully decorated 3/2.5 home with spacious covered patios, stunning outdoor pool & spa, outdoor chefs' kitchen and bar to entertain all your friends! If you are looking for a peaceful serene place to take in breath taking views of the bay, watch the native birds & wildlife, swim in incredibly clean water with interesting aquatic life & enjoy stunning sunsets on a peaceful quiet street, look no further! Build your ultimate bayfront estate. Builder and architect available for consultation.