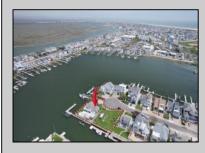

## COMMENTS

A remarkable once-in-a-lifetime opportunity awaits at this picturesque 18,000 sq ft double cul-desac bayfront lot on the white sandy beach island of Brigantine Beach! This exceptional corner lot with 180 degrees of waterfront is located just 11 minutes by boat from the Atlantic Ocean and minutes from nightlife, casinos & exceptional fine dining. Located on one of the most desirable streets in Brigantine, this boaters dream lot is in a protected cove & offers the ability to house a flotilla of water toys with 300+ ft of deep water bulkhead, moorings for a 70'+ yacht, 170+ linear ft of floating docks, a 35K lb. 8 post 4 motor lift, a jet dock for up to a 46' boat & 4 jet ski slips. Build now or live on the property & build later in this tastefully decorated 3/2.5 home with spacious covered patios, stunning outdoor pool & spa, outdoor chefs' kitchen and bar to entertain all your friends! If you are looking for a peaceful serene place to take in breath taking views of the bay, watch the native birds & wildlife, swim in incredibly clean water with interesting aquatic life & enjoy stunning sunsets on a peaceful quiet street, look no further! Build your ultimate bayfront estate. Builder and architect available for consultation.