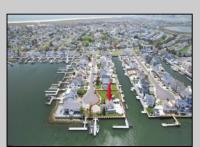

## **COMMENTS**

A remarkable once-in-a-lifetime opportunity awaits at this picturesque 18,000 sq ft double cul-desac bayfront lot on the white sandy beach island of Brigantine Beach! This exceptional corner lot with 180 degrees of waterfront is located just 11 minutes by boat from the Atlantic Ocean and minutes from nightlife, casinos & exceptional fine dining. Located on one of the most desirable streets in Brigantine, this boaters dream lot is in a protected cove & offers the ability to house a flotilla of water toys with 300+ ft of deep water bulkhead, moorings for a 70'+ yacht, 170+ linear ft of floating docks, a 35K lb. 8 post 4 motor lift, a jet dock for up to a 46' boat & 4 jet ski slips. Build now or live on the property & build later in this tastefully decorated 3/2.5 home with spacious covered patios, stunning outdoor pool & spa, outdoor chefs' kitchen and bar to entertain all your friends! If you are looking for a peaceful serene place to take in breath taking views of the bay, watch the native birds & wildlife, swim in incredibly clean water with interesting aquatic life & enjoy stunning sunsets on a peaceful quiet street, look no further! Build your ultimate bayfront estate. Builder and architect available for consultation.