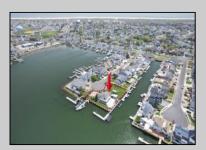

## **COMMENTS**

A remarkable once-in-a-lifetime opportunity awaits at this picturesque 18,000 sq ft double cul-desac bayfront lot on the white sandy beach island of Brigantine Beach! This exceptional corner lot with 180 degrees of waterfront is located just 11 minutes by boat from the Atlantic Ocean and minutes from nightlife, casinos & exceptional fine dining. Located on one of the most desirable streets in Brigantine, this boaters dream lot is in a protected cove & offers the ability to house a flotilla of water toys with 300+ ft of deep water bulkhead, moorings for a 70'+ yacht, 170+ linear ft of floating docks, a 35K lb. 8 post 4 motor lift, a jet dock for up to a 46' boat & 4 jet ski slips. Build now or live on the property & build later in this tastefully decorated 3/2.5 home with spacious covered patios, stunning outdoor pool & spa, outdoor chefs' kitchen and bar to entertain all your friends! If you are looking for a peaceful serene place to take in breath taking views of the bay, watch the native birds & wildlife, swim in incredibly clean water with interesting aquatic life & enjoy stunning sunsets on a peaceful quiet street, look no further! Build your ultimate bayfront estate. Builder and architect available for consultation.