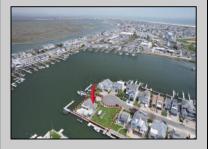

## **COMMENTS**

A remarkable once-in-a-lifetime opportunity awaits at this picturesque 18,000 sq ft double cul-desac bayfront lot on the white sandy beach island of Brigantine Beach! This exceptional corner lot with 180 degrees of waterfront is located just 11 minutes by boat from the Atlantic Ocean and minutes from nightlife, casinos & exceptional fine dining. Located on one of the most desirable streets in Brigantine, this boaters dream lot is in a protected cove & offers the ability to house a flotilla of water toys with 300+ ft of deep water bulkhead, moorings for a 70'+ yacht, 170+ linear ft of floating docks, a 35K lb. 8 post 4 motor lift, a jet dock for up to a 46' boat & 4 jet ski slips. Build now or live on the property & build later in this tastefully decorated 3/2.5 home with spacious covered patios, stunning outdoor pool & spa, outdoor chefs' kitchen and bar to entertain all your friends! If you are looking for a peaceful serene place to take in breath taking views of the bay, watch the native birds & wildlife, swim in incredibly clean water with interesting aquatic life & enjoy stunning sunsets on a peaceful quiet street, look no further! Build your ultimate bayfront estate. Builder and architect available for consultation.