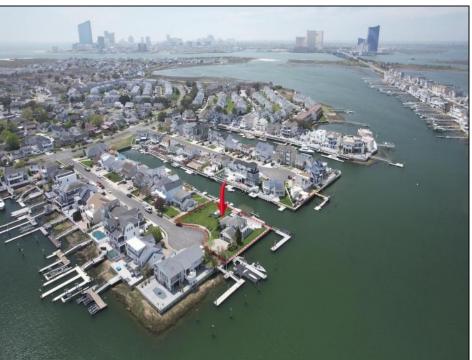

## **COMMENTS**

A remarkable once-in-a-lifetime opportunity awaits at this picturesque 18,000 sq ft double cul-desac bayfront lot on the white sandy beach island of Brigantine Beach! This exceptional corner lot with 180 degrees of waterfront is located just 11 minutes by boat from the Atlantic Ocean and minutes from nightlife, casinos & exceptional fine dining. Located on one of the most desirable streets in Brigantine, this boaters dream lot is in a protected cove & offers the ability to house a flotilla of water toys with 300+ ft of deep water bulkhead, moorings for a 70'+ yacht, 170+ linear ft of floating docks, a 35K lb. 8 post 4 motor lift, a jet dock for up to a 46' boat & 4 jet ski slips. Build now or live on the property & build later in this tastefully decorated 3/2.5 home with spacious covered patios, stunning outdoor pool & spa, outdoor chefs' kitchen and bar to entertain all your friends! If you are looking for a peaceful serene place to take in breath taking views of the bay, watch the native birds & wildlife, swim in incredibly clean water with interesting aquatic life & enjoy stunning sunsets on a peaceful quiet street, look no further! Build your ultimate bayfront estate. Builder and architect available for consultation.