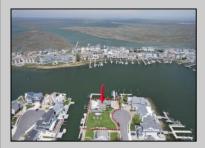

## **COMMENTS**

A remarkable once-in-a-lifetime opportunity awaits at this picturesque 18,000 sq ft double cul-desac bayfront lot on the white sandy beach island of Brigantine Beach! This exceptional corner lot with 180 degrees of waterfront is located just 11 minutes by boat from the Atlantic Ocean and minutes from nightlife, casinos & exceptional fine dining. Located on one of the most desirable streets in Brigantine, this boaters dream lot is in a protected cove & offers the ability to house a flotilla of water toys with 300+ ft of deep water bulkhead, moorings for a 70'+ yacht, 170+ linear ft of floating docks, a 35K lb. 8 post 4 motor lift, a jet dock for up to a 46' boat & 4 jet ski slips. Build now or live on the property & build later in this tastefully decorated 3/2.5 home with spacious covered patios, stunning outdoor pool & spa, outdoor chefs' kitchen and bar to entertain all your friends! If you are looking for a peaceful serene place to take in breath taking views of the bay, watch the native birds & wildlife, swim in incredibly clean water with interesting aquatic life & enjoy stunning sunsets on a peaceful quiet street, look no further! Build your ultimate bayfront estate. Builder and architect available for consultation.