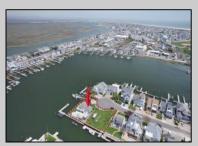

## **COMMENTS**

A remarkable once-in-a-lifetime opportunity awaits at this picturesque 18,000 sq ft double cul-desac bayfront lot on the white sandy beach island of Brigantine Beach! This exceptional corner lot with 180 degrees of waterfront is located just 11 minutes by boat from the Atlantic Ocean and minutes from nightlife, casinos & exceptional fine dining. Located on one of the most desirable streets in Brigantine, this boaters dream lot is in a protected cove & offers the ability to house a flotilla of water toys with 300+ ft of deep water bulkhead, moorings for a 70'+ yacht, 170+ linear ft of floating docks, a 35K lb. 8 post 4 motor lift, a jet dock for up to a 46' boat & 4 jet ski slips. Build now or live on the property & build later in this tastefully decorated 3/2.5 home with spacious covered patios, stunning outdoor pool & spa, outdoor chefs' kitchen and bar to entertain all your friends! If you are looking for a peaceful serene place to take in breath taking views of the bay, watch the native birds & wildlife, swim in incredibly clean water with interesting aquatic life & enjoy stunning sunsets on a peaceful quiet street, look no further! Build your ultimate bayfront estate. Builder and architect available for consultation.