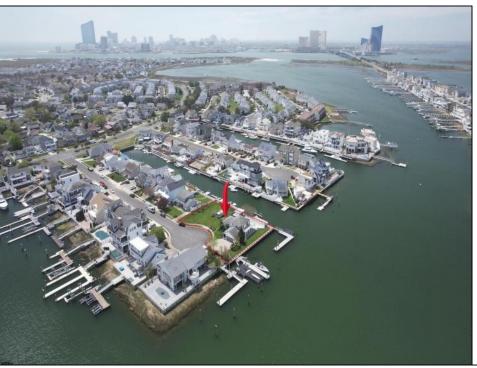

## **COMMENTS**

A remarkable once-in-a-lifetime opportunity awaits at this picturesque 18,000 sq ft double cul-desac bayfront lot on the white sandy beach island of Brigantine Beach! This exceptional corner lot with 180 degrees of waterfront is located just 11 minutes by boat from the Atlantic Ocean and minutes from nightlife, casinos & exceptional fine dining. Located on one of the most desirable streets in Brigantine, this boaters dream lot is in a protected cove & offers the ability to house a flotilla of water toys with 300+ ft of deep water bulkhead, moorings for a 70'+ yacht, 170+ linear ft of floating docks, a 35K lb. 8 post 4 motor lift, a jet dock for up to a 46' boat & 4 jet ski slips. Build now or live on the property & build later in this tastefully decorated 3/2.5 home with spacious covered patios, stunning outdoor pool & spa, outdoor chefs' kitchen and bar to entertain all your friends! If you are looking for a peaceful serene place to take in breath taking views of the bay, watch the native birds & wildlife, swim in incredibly clean water with interesting aquatic life & enjoy stunning sunsets on a peaceful quiet street, look no further! Build your ultimate bayfront estate. Builder and architect available for consultation.