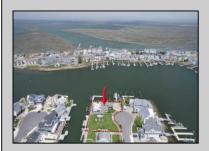

## **COMMENTS**

A remarkable once-in-a-lifetime opportunity awaits at this picturesque 18,000 sq ft double cul-desac bayfront lot on the white sandy beach island of Brigantine Beach! This exceptional corner lot with 180 degrees of waterfront is located just 11 minutes by boat from the Atlantic Ocean and minutes from nightlife, casinos & exceptional fine dining. Located on one of the most desirable streets in Brigantine, this boaters dream lot is in a protected cove & offers the ability to house a flotilla of water toys with 300+ ft of deep water bulkhead, moorings for a 70'+ yacht, 170+ linear ft of floating docks, a 35K lb. 8 post 4 motor lift, a jet dock for up to a 46' boat & 4 jet ski slips. Build now or live on the property & build later in this tastefully decorated 3/2.5 home with spacious covered patios, stunning outdoor pool & spa, outdoor chefs' kitchen and bar to entertain all your friends! If you are looking for a peaceful serene place to take in breath taking views of the bay, watch the native birds & wildlife, swim in incredibly clean water with interesting aquatic life & enjoy stunning sunsets on a peaceful quiet street, look no further! Build your ultimate bayfront estate. Builder and architect available for consultation.