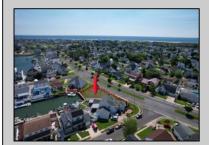

## **COMMENTS**

OVERSIZED WATERFRONT LOT - Prime location at the end of one of Brigantine's finest canals. Build your dream home in one of the most desirable areas on the island. Lot has water access with specs for floating dock to accommodate up to a 25\' boat and one jet ski. Located on the south end, with views of the canal and bay. This oversized parcel allows for ample parking and plenty of room for outdoor entertaining. Act now to secure this premier waterfront site. Embrace Florida lifestyle-living at the Jersey Shore. Architectural plans for 4300 sq. ft. home available.