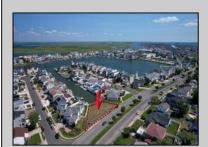

## **COMMENTS**

OVERSIZED WATERFRONT LOT - Prime location at the end of one of Brigantine's finest canals. Build your dream home in one of the most desirable areas on the island. Lot has water access with specs for floating dock to accommodate up to a 25\' boat and one jet ski. Located on the south end, with views of the canal and bay. This oversized parcel allows for ample parking and plenty of room for outdoor entertaining. Act now to secure this premier waterfront site. Embrace Florida lifestyle-living at the Jersey Shore. Architectural plans for 4300 sq. ft. home available.