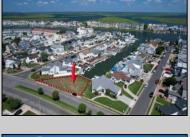

## **COMMENTS**

OVERSIZED WATERFRONT LOT - Prime location at the end of one of Brigantine's finest canals. Build your dream home in one of the most desirable areas on the island. Lot has water access with specs for floating dock to accommodate up to a 25\' boat and one jet ski. Located on the south end, with views of the canal and bay. This oversized parcel allows for ample parking and plenty of room for outdoor entertaining. Act now to secure this premier waterfront site. Embrace Florida lifestyle-living at the Jersey Shore. Architectural plans for 4300 sq. ft. home available.