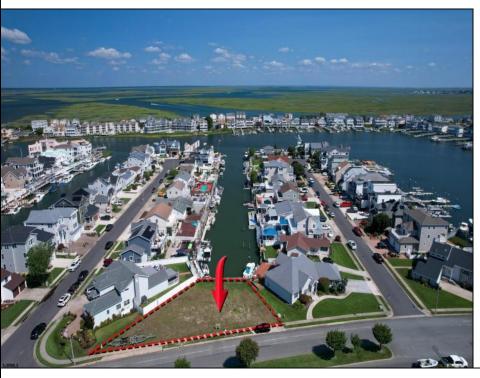

## **COMMENTS**

OVERSIZED WATERFRONT LOT - Prime location at the end of one of Brigantine's finest canals. Build your dream home in one of the most desirable areas on the island. Lot has water access with specs for floating dock to accommodate up to a 25\' boat and one jet ski. Located on the south end, with views of the canal and bay. This oversized parcel allows for ample parking and plenty of room for outdoor entertaining. Act now to secure this premier waterfront site. Embrace Florida lifestyle-living at the Jersey Shore. Architectural plans for 4300 sq. ft. home available.