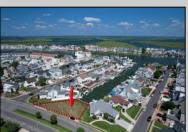

## **COMMENTS**

OVERSIZED WATERFRONT LOT - Prime location at the end of one of Brigantine's finest canals. Build your dream home in one of the most desirable areas on the island. Lot has water access with specs for floating dock to accommodate up to a 25\' boat and one jet ski. Located on the south end, with views of the canal and bay. This oversized parcel allows for ample parking and plenty of room for outdoor entertaining. Act now to secure this premier waterfront site. Embrace Florida lifestyle-living at the Jersey Shore. Architectural plans for 4300 sq. ft. home available.