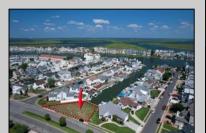

## **COMMENTS**

OVERSIZED WATERFRONT LOT - Prime location at the end of one of Brigantine's finest canals. Build your dream home in one of the most desirable areas on the island. Lot has water access with specs for floating dock to accommodate up to a 25\' boat and one jet ski. Located on the south end, with views of the canal and bay. This oversized parcel allows for ample parking and plenty of room for outdoor entertaining. Act now to secure this premier waterfront site. Embrace Florida lifestyle-living at the Jersey Shore. Architectural plans for 4300 sq. ft. home available.