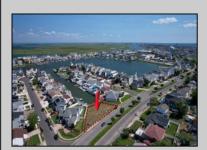

## **COMMENTS**

OVERSIZED WATERFRONT LOT - Prime location at the end of one of Brigantine's finest canals. Build your dream home in one of the most desirable areas on the island. Lot has water access with specs for floating dock to accommodate up to a 25\' boat and one jet ski. Located on the south end, with views of the canal and bay. This oversized parcel allows for ample parking and plenty of room for outdoor entertaining. Act now to secure this premier waterfront site. Embrace Florida lifestyle-living at the Jersey Shore. Architectural plans for 4300 sq. ft. home available.