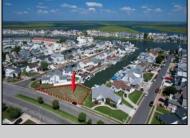

## **COMMENTS**

OVERSIZED WATERFRONT LOT - Prime location at the end of one of Brigantine's finest canals. Build your dream home in one of the most desirable areas on the island. Lot has water access with specs for floating dock to accommodate up to a 25\' boat and one jet ski. Located on the south end, with views of the canal and bay. This oversized parcel allows for ample parking and plenty of room for outdoor entertaining. Act now to secure this premier waterfront site. Embrace Florida lifestyle-living at the Jersey Shore. Architectural plans for 4300 sq. ft. home available.