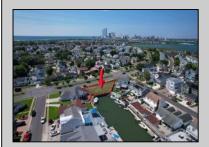

## **COMMENTS**

OVERSIZED WATERFRONT LOT - Prime location at the end of one of Brigantine's finest canals. Build your dream home in one of the most desirable areas on the island. Lot has water access with specs for floating dock to accommodate up to a 25\' boat and one jet ski. Located on the south end, with views of the canal and bay. This oversized parcel allows for ample parking and plenty of room for outdoor entertaining. Act now to secure this premier waterfront site. Embrace Florida lifestyle-living at the Jersey Shore. Architectural plans for 4300 sq. ft. home available.