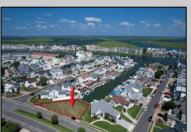

## **COMMENTS**

OVERSIZED WATERFRONT LOT - Prime location at the end of one of Brigantine's finest canals. Build your dream home in one of the most desirable areas on the island. Lot has water access with specs for floating dock to accommodate up to a 25\' boat and one jet ski. Located on the south end, with views of the canal and bay. This oversized parcel allows for ample parking and plenty of room for outdoor entertaining. Act now to secure this premier waterfront site. Embrace Florida lifestyle-living at the Jersey Shore. Architectural plans for 4300 sq. ft. home available.