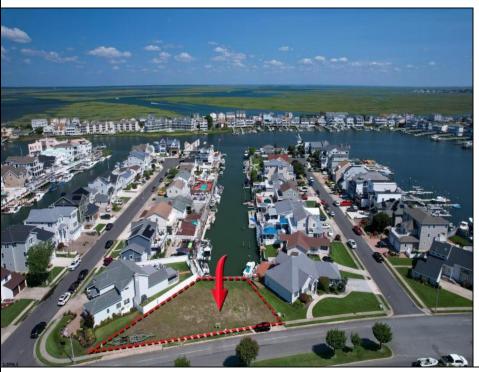

## **COMMENTS**

OVERSIZED WATERFRONT LOT - Prime location at the end of one of Brigantine's finest canals. Build your dream home in one of the most desirable areas on the island. Lot has water access with specs for floating dock to accommodate up to a 25\' boat and one jet ski. Located on the south end, with views of the canal and bay. This oversized parcel allows for ample parking and plenty of room for outdoor entertaining. Act now to secure this premier waterfront site. Embrace Florida lifestyle-living at the Jersey Shore. Architectural plans for 4300 sq. ft. home available.