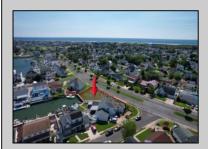

## **COMMENTS**

OVERSIZED WATERFRONT LOT - Prime location at the end of one of Brigantine's finest canals. Build your dream home in one of the most desirable areas on the island. Lot has water access with specs for floating dock to accommodate up to a 25\' boat and one jet ski. Located on the south end, with views of the canal and bay. This oversized parcel allows for ample parking and plenty of room for outdoor entertaining. Act now to secure this premier waterfront site. Embrace Florida lifestyle-living at the Jersey Shore. Architectural plans for 4300 sq. ft. home available.