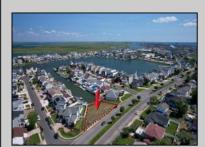

## **COMMENTS**

OVERSIZED WATERFRONT LOT - Prime location at the end of one of Brigantine's finest canals. Build your dream home in one of the most desirable areas on the island. Lot has water access with specs for floating dock to accommodate up to a 25\' boat and one jet ski. Located on the south end, with views of the canal and bay. This oversized parcel allows for ample parking and plenty of room for outdoor entertaining. Act now to secure this premier waterfront site. Embrace Florida lifestyle-living at the Jersey Shore. Architectural plans for 4300 sq. ft. home available.