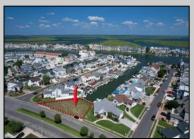

## **COMMENTS**

OVERSIZED WATERFRONT LOT - Prime location at the end of one of Brigantine's finest canals. Build your dream home in one of the most desirable areas on the island. Lot has water access with specs for floating dock to accommodate up to a 25\' boat and one jet ski. Located on the south end, with views of the canal and bay. This oversized parcel allows for ample parking and plenty of room for outdoor entertaining. Act now to secure this premier waterfront site. Embrace Florida lifestyle-living at the Jersey Shore. Architectural plans for 4300 sq. ft. home available.