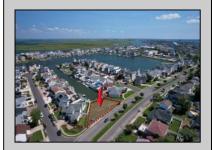

## **COMMENTS**

OVERSIZED WATERFRONT LOT - Prime location at the end of one of Brigantine's finest canals. Build your dream home in one of the most desirable areas on the island. Lot has water access with specs for floating dock to accommodate up to a 25\' boat and one jet ski. Located on the south end, with views of the canal and bay. This oversized parcel allows for ample parking and plenty of room for outdoor entertaining. Act now to secure this premier waterfront site. Embrace Florida lifestyle-living at the Jersey Shore. Architectural plans for 4300 sq. ft. home available.