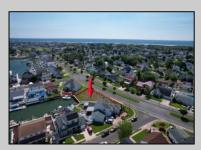

## **COMMENTS**

OVERSIZED WATERFRONT LOT - Prime location at the end of one of Brigantine's finest canals. Build your dream home in one of the most desirable areas on the island. Lot has water access with specs for floating dock to accommodate up to a 25\' boat and one jet ski. Located on the south end, with views of the canal and bay. This oversized parcel allows for ample parking and plenty of room for outdoor entertaining. Act now to secure this premier waterfront site. Embrace Florida lifestyle-living at the Jersey Shore. Architectural plans for 4300 sq. ft. home available.