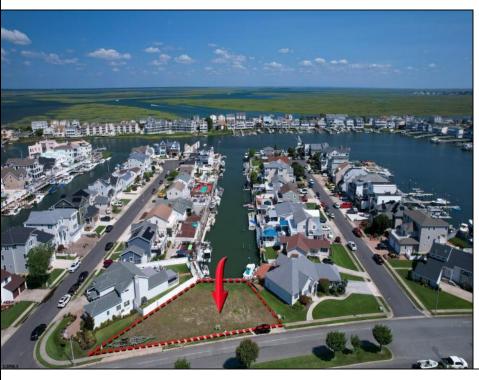

## **COMMENTS**

OVERSIZED WATERFRONT LOT - Prime location at the end of one of Brigantine's finest canals. Build your dream home in one of the most desirable areas on the island. Lot has water access with specs for floating dock to accommodate up to a 25\' boat and one jet ski. Located on the south end, with views of the canal and bay. This oversized parcel allows for ample parking and plenty of room for outdoor entertaining. Act now to secure this premier waterfront site. Embrace Florida lifestyle-living at the Jersey Shore. Architectural plans for 4300 sq. ft. home available.