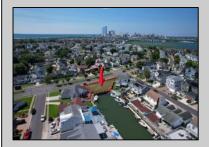

## **COMMENTS**

OVERSIZED WATERFRONT LOT - Prime location at the end of one of Brigantine's finest canals. Build your dream home in one of the most desirable areas on the island. Lot has water access with specs for floating dock to accommodate up to a 25\' boat and one jet ski. Located on the south end, with views of the canal and bay. This oversized parcel allows for ample parking and plenty of room for outdoor entertaining. Act now to secure this premier waterfront site. Embrace Florida lifestyle-living at the Jersey Shore. Architectural plans for 4300 sq. ft. home available.