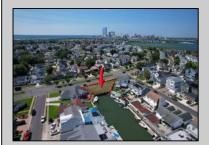

## **COMMENTS**

OVERSIZED WATERFRONT LOT - Prime location at the end of one of Brigantine's finest canals. Build your dream home in one of the most desirable areas on the island. Lot has water access with specs for floating dock to accommodate up to a 25\' boat and one jet ski. Located on the south end, with views of the canal and bay. This oversized parcel allows for ample parking and plenty of room for outdoor entertaining. Act now to secure this premier waterfront site. Embrace Florida lifestyle-living at the Jersey Shore. Architectural plans for 4300 sq. ft. home available.