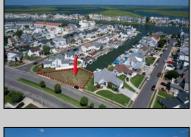

## **COMMENTS**

OVERSIZED WATERFRONT LOT - Prime location at the end of one of Brigantine's finest canals. Build your dream home in one of the most desirable areas on the island. Lot has water access with specs for floating dock to accommodate up to a 25\' boat and one jet ski. Located on the south end, with views of the canal and bay. This oversized parcel allows for ample parking and plenty of room for outdoor entertaining. Act now to secure this premier waterfront site. Embrace Florida lifestyle-living at the Jersey Shore. Architectural plans for 4300 sq. ft. home available.