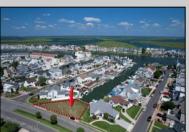

## **COMMENTS**

OVERSIZED WATERFRONT LOT - Prime location at the end of one of Brigantine's finest canals. Build your dream home in one of the most desirable areas on the island. Lot has water access with specs for floating dock to accommodate up to a 25\' boat and one jet ski. Located on the south end, with views of the canal and bay. This oversized parcel allows for ample parking and plenty of room for outdoor entertaining. Act now to secure this premier waterfront site. Embrace Florida lifestyle-living at the Jersey Shore. Architectural plans for 4300 sq. ft. home available.