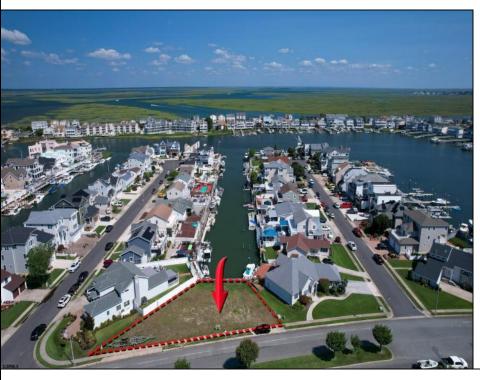

## **COMMENTS**

OVERSIZED WATERFRONT LOT - Prime location at the end of one of Brigantine's finest canals. Build your dream home in one of the most desirable areas on the island. Lot has water access with specs for floating dock to accommodate up to a 25\' boat and one jet ski. Located on the south end, with views of the canal and bay. This oversized parcel allows for ample parking and plenty of room for outdoor entertaining. Act now to secure this premier waterfront site. Embrace Florida lifestyle-living at the Jersey Shore. Architectural plans for 4300 sq. ft. home available.