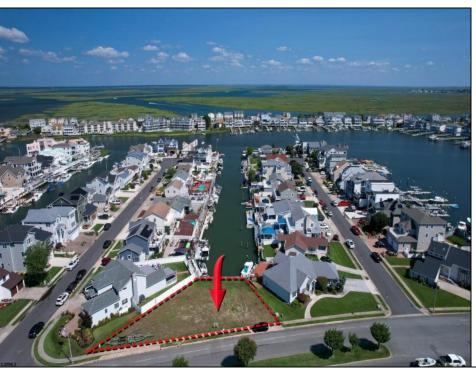

## **COMMENTS**

OVERSIZED WATERFRONT LOT - Prime location at the end of one of Brigantine's finest canals. Build your dream home in one of the most desirable areas on the island. Lot has water access with specs for floating dock to accommodate up to a 25\' boat and one jet ski. Located on the south end, with views of the canal and bay. This oversized parcel allows for ample parking and plenty of room for outdoor entertaining. Act now to secure this premier waterfront site. Embrace Florida lifestyle-living at the Jersey Shore. Architectural plans for 4300 sq. ft. home available.