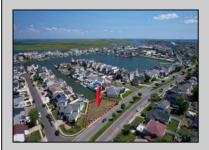

## **COMMENTS**

OVERSIZED WATERFRONT LOT - Prime location at the end of one of Brigantine's finest canals. Build your dream home in one of the most desirable areas on the island. Lot has water access with specs for floating dock to accommodate up to a 25\' boat and one jet ski. Located on the south end, with views of the canal and bay. This oversized parcel allows for ample parking and plenty of room for outdoor entertaining. Act now to secure this premier waterfront site. Embrace Florida lifestyle-living at the Jersey Shore. Architectural plans for 4300 sq. ft. home available.