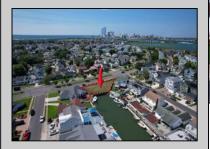

## **COMMENTS**

OVERSIZED WATERFRONT LOT - Prime location at the end of one of Brigantine's finest canals. Build your dream home in one of the most desirable areas on the island. Lot has water access with specs for floating dock to accommodate up to a 25\' boat and one jet ski. Located on the south end, with views of the canal and bay. This oversized parcel allows for ample parking and plenty of room for outdoor entertaining. Act now to secure this premier waterfront site. Embrace Florida lifestyle-living at the Jersey Shore. Architectural plans for 4300 sq. ft. home available.