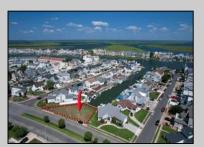

## **COMMENTS**

OVERSIZED WATERFRONT LOT - Prime location at the end of one of Brigantine's finest canals. Build your dream home in one of the most desirable areas on the island. Lot has water access with specs for floating dock to accommodate up to a 25\' boat and one jet ski. Located on the south end, with views of the canal and bay. This oversized parcel allows for ample parking and plenty of room for outdoor entertaining. Act now to secure this premier waterfront site. Embrace Florida lifestyle-living at the Jersey Shore. Architectural plans for 4300 sq. ft. home available.