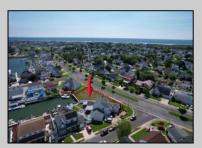

## **COMMENTS**

OVERSIZED WATERFRONT LOT - Prime location at the end of one of Brigantine's finest canals. Build your dream home in one of the most desirable areas on the island. Lot has water access with specs for floating dock to accommodate up to a 25\' boat and one jet ski. Located on the south end, with views of the canal and bay. This oversized parcel allows for ample parking and plenty of room for outdoor entertaining. Act now to secure this premier waterfront site. Embrace Florida lifestyle-living at the Jersey Shore. Architectural plans for 4300 sq. ft. home available.