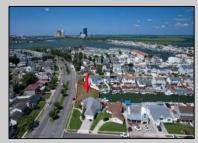

## COMMENTS

OVERSIZED WATERFRONT LOT – Prime location at the end of one of Brigantine's finest canals. Build your dream home in one of the most desirable areas on the island. Lot has water access with specs for floating dock to accommodate up to a 25\' boat and one jet ski. Located on the south end, with views of the canal and bay. This oversized parcel allows for ample parking and plenty of room for outdoor entertaining. Act now to secure this premier waterfront site. Embrace Florida lifestyle-living at the Jersey Shore. Architectural plans for 4300 sq. ft. home available.