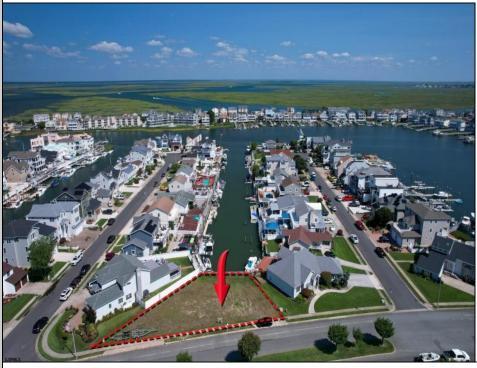

## COMMENTS

OVERSIZED WATERFRONT LOT – Prime location at the end of one of Brigantine's finest canals. Build your dream home in one of the most desirable areas on the island. Lot has water access with specs for floating dock to accommodate up to a 25\' boat and one jet ski. Located on the south end, with views of the canal and bay. This oversized parcel allows for ample parking and plenty of room for outdoor entertaining. Act now to secure this premier waterfront site. Embrace Florida lifestyle-living at the Jersey Shore. Architectural plans for 4300 sq. ft. home available.