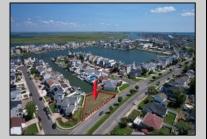

## COMMENTS

OVERSIZED WATERFRONT LOT – Prime location at the end of one of Brigantine's finest canals. Build your dream home in one of the most desirable areas on the island. Lot has water access with specs for floating dock to accommodate up to a 25\' boat and one jet ski. Located on the south end, with views of the canal and bay. This oversized parcel allows for ample parking and plenty of room for outdoor entertaining. Act now to secure this premier waterfront site. Embrace Florida lifestyle-living at the Jersey Shore. Architectural plans for 4300 sq. ft. home available.