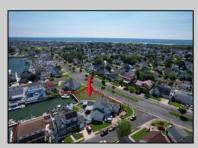

## COMMENTS

OVERSIZED WATERFRONT LOT – Prime location at the end of one of Brigantine's finest canals. Build your dream home in one of the most desirable areas on the island. Lot has water access with specs for floating dock to accommodate up to a 25\' boat and one jet ski. Located on the south end, with views of the canal and bay. This oversized parcel allows for ample parking and plenty of room for outdoor entertaining. Act now to secure this premier waterfront site. Embrace Florida lifestyle-living at the Jersey Shore. Architectural plans for 4300 sq. ft. home available.