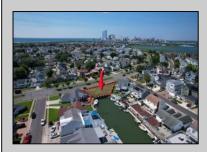

## COMMENTS

OVERSIZED WATERFRONT LOT – Prime location at the end of one of Brigantine's finest canals. Build your dream home in one of the most desirable areas on the island. Lot has water access with specs for floating dock to accommodate up to a 25\' boat and one jet ski. Located on the south end, with views of the canal and bay. This oversized parcel allows for ample parking and plenty of room for outdoor entertaining. Act now to secure this premier waterfront site. Embrace Florida lifestyle-living at the Jersey Shore. Architectural plans for 4300 sq. ft. home available.