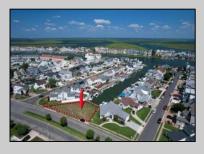

## COMMENTS

OVERSIZED WATERFRONT LOT – Prime location at the end of one of Brigantine's finest canals. Build your dream home in one of the most desirable areas on the island. Lot has water access with specs for floating dock to accommodate up to a 25\' boat and one jet ski. Located on the south end, with views of the canal and bay. This oversized parcel allows for ample parking and plenty of room for outdoor entertaining. Act now to secure this premier waterfront site. Embrace Florida lifestyle-living at the Jersey Shore. Architectural plans for 4300 sq. ft. home available.