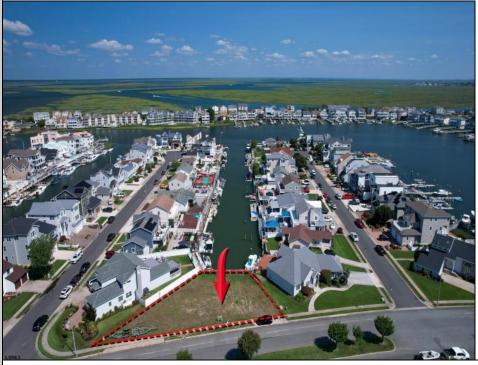

## COMMENTS

OVERSIZED WATERFRONT LOT – Prime location at the end of one of Brigantine's finest canals. Build your dream home in one of the most desirable areas on the island. Lot has water access with specs for floating dock to accommodate up to a 25\' boat and one jet ski. Located on the south end, with views of the canal and bay. This oversized parcel allows for ample parking and plenty of room for outdoor entertaining. Act now to secure this premier waterfront site. Embrace Florida lifestyle-living at the Jersey Shore. Architectural plans for 4300 sq. ft. home available.