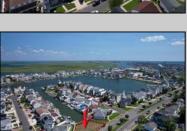

## COMMENTS

OVERSIZED WATERFRONT LOT – Prime location at the end of one of Brigantine's finest canals. Build your dream home in one of the most desirable areas on the island. Lot has water access with specs for floating dock to accommodate up to a 25\' boat and one jet ski. Located on the south end, with views of the canal and bay. This oversized parcel allows for ample parking and plenty of room for outdoor entertaining. Act now to secure this premier waterfront site. Embrace Florida lifestyle-living at the Jersey Shore. Architectural plans for 4300 sq. ft. home available.