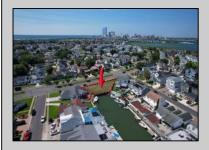

## **COMMENTS**

OVERSIZED WATERFRONT LOT - Prime location at the end of one of Brigantine's finest canals. Build your dream home in one of the most desirable areas on the island. Lot has water access with specs for floating dock to accommodate up to a 25\' boat and one jet ski. Located on the south end, with views of the canal and bay. This oversized parcel allows for ample parking and plenty of room for outdoor entertaining. Act now to secure this premier waterfront site. Embrace Florida lifestyle-living at the Jersey Shore. Architectural plans for 4300 sq. ft. home available.