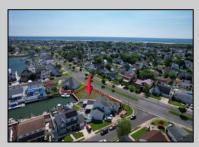

## **COMMENTS**

OVERSIZED WATERFRONT LOT - Prime location at the end of one of Brigantine's finest canals. Build your dream home in one of the most desirable areas on the island. Lot has water access with specs for floating dock to accommodate up to a 25\' boat and one jet ski. Located on the south end, with views of the canal and bay. This oversized parcel allows for ample parking and plenty of room for outdoor entertaining. Act now to secure this premier waterfront site. Embrace Florida lifestyle-living at the Jersey Shore. Architectural plans for 4300 sq. ft. home available.