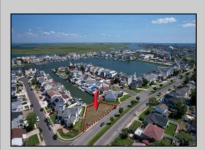

## **COMMENTS**

OVERSIZED WATERFRONT LOT - Prime location at the end of one of Brigantine's finest canals. Build your dream home in one of the most desirable areas on the island. Lot has water access with specs for floating dock to accommodate up to a 25\' boat and one jet ski. Located on the south end, with views of the canal and bay. This oversized parcel allows for ample parking and plenty of room for outdoor entertaining. Act now to secure this premier waterfront site. Embrace Florida lifestyle-living at the Jersey Shore. Architectural plans for 4300 sq. ft. home available.