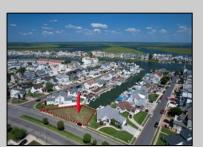

## **COMMENTS**

OVERSIZED WATERFRONT LOT - Prime location at the end of one of Brigantine's finest canals. Build your dream home in one of the most desirable areas on the island. Lot has water access with specs for floating dock to accommodate up to a 25\' boat and one jet ski. Located on the south end, with views of the canal and bay. This oversized parcel allows for ample parking and plenty of room for outdoor entertaining. Act now to secure this premier waterfront site. Embrace Florida lifestyle-living at the Jersey Shore. Architectural plans for 4300 sq. ft. home available.