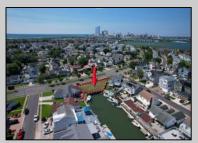

## **COMMENTS**

OVERSIZED WATERFRONT LOT - Prime location at the end of one of Brigantine's finest canals. Build your dream home in one of the most desirable areas on the island. Lot has water access with specs for floating dock to accommodate up to a 25\' boat and one jet ski. Located on the south end, with views of the canal and bay. This oversized parcel allows for ample parking and plenty of room for outdoor entertaining. Act now to secure this premier waterfront site. Embrace Florida lifestyle-living at the Jersey Shore. Architectural plans for 4300 sq. ft. home available.