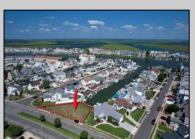

## **COMMENTS**

OVERSIZED WATERFRONT LOT - Prime location at the end of one of Brigantine's finest canals. Build your dream home in one of the most desirable areas on the island. Lot has water access with specs for floating dock to accommodate up to a 25\' boat and one jet ski. Located on the south end, with views of the canal and bay. This oversized parcel allows for ample parking and plenty of room for outdoor entertaining. Act now to secure this premier waterfront site. Embrace Florida lifestyle-living at the Jersey Shore. Architectural plans for 4300 sq. ft. home available.