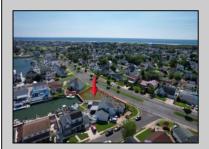

## **COMMENTS**

OVERSIZED WATERFRONT LOT - Prime location at the end of one of Brigantine's finest canals. Build your dream home in one of the most desirable areas on the island. Lot has water access with specs for floating dock to accommodate up to a 25\' boat and one jet ski. Located on the south end, with views of the canal and bay. This oversized parcel allows for ample parking and plenty of room for outdoor entertaining. Act now to secure this premier waterfront site. Embrace Florida lifestyle-living at the Jersey Shore. Architectural plans for 4300 sq. ft. home available.