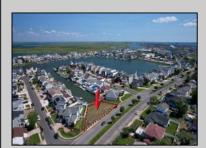

## **COMMENTS**

OVERSIZED WATERFRONT LOT - Prime location at the end of one of Brigantine's finest canals. Build your dream home in one of the most desirable areas on the island. Lot has water access with specs for floating dock to accommodate up to a 25\' boat and one jet ski. Located on the south end, with views of the canal and bay. This oversized parcel allows for ample parking and plenty of room for outdoor entertaining. Act now to secure this premier waterfront site. Embrace Florida lifestyle-living at the Jersey Shore. Architectural plans for 4300 sq. ft. home available.