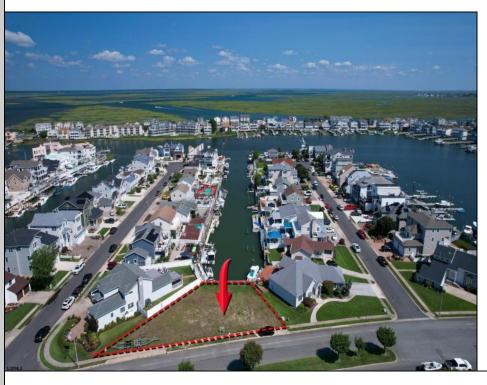

## **COMMENTS**

OVERSIZED WATERFRONT LOT - Prime location at the end of one of Brigantine's finest canals. Build your dream home in one of the most desirable areas on the island. Lot has water access with specs for floating dock to accommodate up to a 25\' boat and one jet ski. Located on the south end, with views of the canal and bay. This oversized parcel allows for ample parking and plenty of room for outdoor entertaining. Act now to secure this premier waterfront site. Embrace Florida lifestyle-living at the Jersey Shore. Architectural plans for 4300 sq. ft. home available.