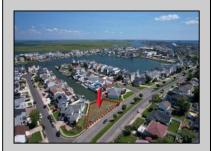

## **COMMENTS**

OVERSIZED WATERFRONT LOT - Prime location at the end of one of Brigantine's finest canals. Build your dream home in one of the most desirable areas on the island. Lot has water access with specs for floating dock to accommodate up to a 25\' boat and one jet ski. Located on the south end, with views of the canal and bay. This oversized parcel allows for ample parking and plenty of room for outdoor entertaining. Act now to secure this premier waterfront site. Embrace Florida lifestyle-living at the Jersey Shore. Architectural plans for 4300 sq. ft. home available.