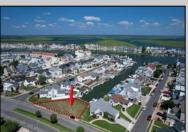

## **COMMENTS**

OVERSIZED WATERFRONT LOT - Prime location at the end of one of Brigantine's finest canals. Build your dream home in one of the most desirable areas on the island. Lot has water access with specs for floating dock to accommodate up to a 25\' boat and one jet ski. Located on the south end, with views of the canal and bay. This oversized parcel allows for ample parking and plenty of room for outdoor entertaining. Act now to secure this premier waterfront site. Embrace Florida lifestyle-living at the Jersey Shore. Architectural plans for 4300 sq. ft. home available.