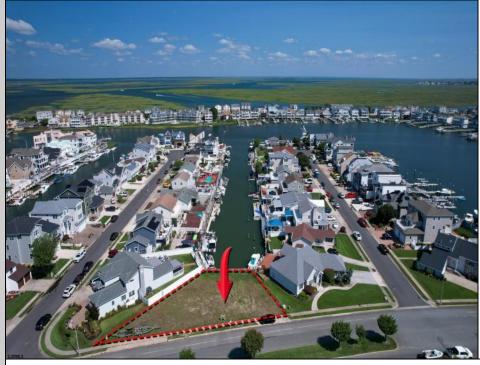

## COMMENTS

OVERSIZED WATERFRONT LOT – Prime location at the end of one of Brigantine's finest canals. Build your dream home in one of the most desirable areas on the island. Lot has water access with specs for floating dock to accommodate up to a 25\' boat and one jet ski. Located on the south end, with views of the canal and bay. This oversized parcel allows for ample parking and plenty of room for outdoor entertaining. Act now to secure this premier waterfront site. Embrace Florida lifestyle-living at the Jersey Shore. Architectural plans for 4300 sq. ft. home available.