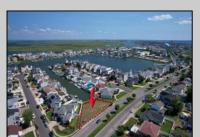

## COMMENTS

OVERSIZED WATERFRONT LOT – Prime location at the end of one of Brigantine's finest canals. Build your dream home in one of the most desirable areas on the island. Lot has water access with specs for floating dock to accommodate up to a 25\' boat and one jet ski. Located on the south end, with views of the canal and bay. This oversized parcel allows for ample parking and plenty of room for outdoor entertaining. Act now to secure this premier waterfront site. Embrace Florida lifestyle-living at the Jersey Shore. Architectural plans for 4300 sq. ft. home available.