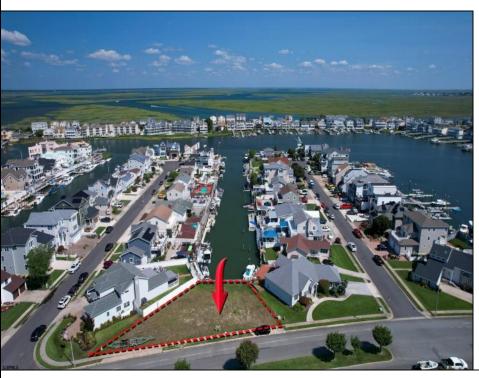

## **COMMENTS**

OVERSIZED WATERFRONT LOT - Prime location at the end of one of Brigantine's finest canals. Build your dream home in one of the most desirable areas on the island. Lot has water access with specs for floating dock to accommodate up to a 25\' boat and one jet ski. Located on the south end, with views of the canal and bay. This oversized parcel allows for ample parking and plenty of room for outdoor entertaining. Act now to secure this premier waterfront site. Embrace Florida lifestyle-living at the Jersey Shore. Architectural plans for 4300 sq. ft. home available.