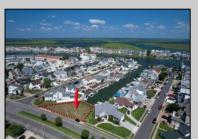

## **COMMENTS**

OVERSIZED WATERFRONT LOT - Prime location at the end of one of Brigantine's finest canals. Build your dream home in one of the most desirable areas on the island. Lot has water access with specs for floating dock to accommodate up to a 25\' boat and one jet ski. Located on the south end, with views of the canal and bay. This oversized parcel allows for ample parking and plenty of room for outdoor entertaining. Act now to secure this premier waterfront site. Embrace Florida lifestyle-living at the Jersey Shore. Architectural plans for 4300 sq. ft. home available.