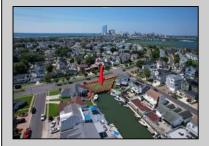

## **COMMENTS**

OVERSIZED WATERFRONT LOT - Prime location at the end of one of Brigantine's finest canals. Build your dream home in one of the most desirable areas on the island. Lot has water access with specs for floating dock to accommodate up to a 25\' boat and one jet ski. Located on the south end, with views of the canal and bay. This oversized parcel allows for ample parking and plenty of room for outdoor entertaining. Act now to secure this premier waterfront site. Embrace Florida lifestyle-living at the Jersey Shore. Architectural plans for 4300 sq. ft. home available.