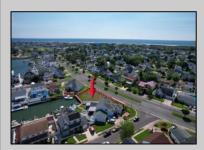

## **COMMENTS**

OVERSIZED WATERFRONT LOT - Prime location at the end of one of Brigantine's finest canals. Build your dream home in one of the most desirable areas on the island. Lot has water access with specs for floating dock to accommodate up to a 25\' boat and one jet ski. Located on the south end, with views of the canal and bay. This oversized parcel allows for ample parking and plenty of room for outdoor entertaining. Act now to secure this premier waterfront site. Embrace Florida lifestyle-living at the Jersey Shore. Architectural plans for 4300 sq. ft. home available.