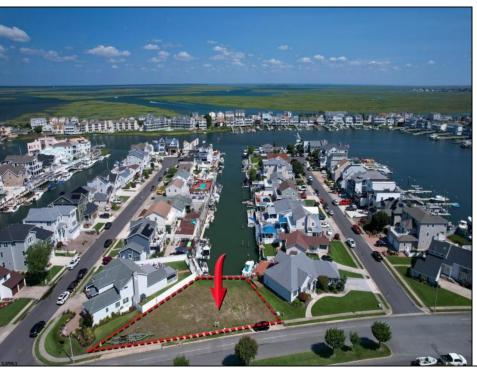

## **COMMENTS**

OVERSIZED WATERFRONT LOT – Prime location at the end of one of Brigantine's finest canals. Build your dream home in one of the most desirable areas on the island. Lot has water access with specs for floating dock to accommodate up to a 25\' boat and one jet ski. Located on the south end, with views of the canal and bay. This oversized parcel allows for ample parking and plenty of room for outdoor entertaining. Act now to secure this premier waterfront site. Embrace Florida lifestyle-living at the Jersey Shore. Architectural plans for 4300 sq. ft. home available.