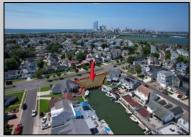

## **COMMENTS**

OVERSIZED WATERFRONT LOT - Prime location at the end of one of Brigantine's finest canals. Build your dream home in one of the most desirable areas on the island. Lot has water access with specs for floating dock to accommodate up to a 25\' boat and one jet ski. Located on the south end, with views of the canal and bay. This oversized parcel allows for ample parking and plenty of room for outdoor entertaining. Act now to secure this premier waterfront site. Embrace Florida lifestyle-living at the Jersey Shore. Architectural plans for 4300 sq. ft. home available.