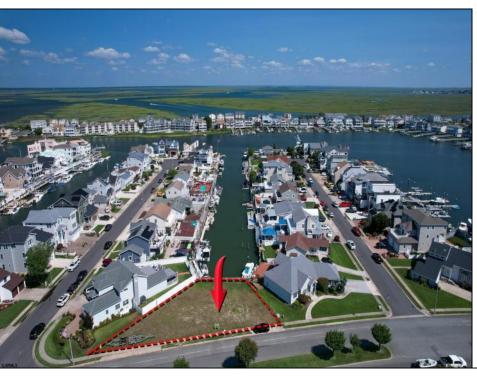

## **COMMENTS**

OVERSIZED WATERFRONT LOT - Prime location at the end of one of Brigantine's finest canals. Build your dream home in one of the most desirable areas on the island. Lot has water access with specs for floating dock to accommodate up to a 25\' boat and one jet ski. Located on the south end, with views of the canal and bay. This oversized parcel allows for ample parking and plenty of room for outdoor entertaining. Act now to secure this premier waterfront site. Embrace Florida lifestyle-living at the Jersey Shore. Architectural plans for 4300 sq. ft. home available.