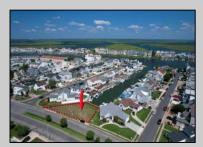

## **COMMENTS**

OVERSIZED WATERFRONT LOT - Prime location at the end of one of Brigantine's finest canals. Build your dream home in one of the most desirable areas on the island. Lot has water access with specs for floating dock to accommodate up to a 25\' boat and one jet ski. Located on the south end, with views of the canal and bay. This oversized parcel allows for ample parking and plenty of room for outdoor entertaining. Act now to secure this premier waterfront site. Embrace Florida lifestyle-living at the Jersey Shore. Architectural plans for 4300 sq. ft. home available.