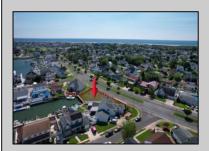

## **COMMENTS**

OVERSIZED WATERFRONT LOT - Prime location at the end of one of Brigantine's finest canals. Build your dream home in one of the most desirable areas on the island. Lot has water access with specs for floating dock to accommodate up to a 25\' boat and one jet ski. Located on the south end, with views of the canal and bay. This oversized parcel allows for ample parking and plenty of room for outdoor entertaining. Act now to secure this premier waterfront site. Embrace Florida lifestyle-living at the Jersey Shore. Architectural plans for 4300 sq. ft. home available.