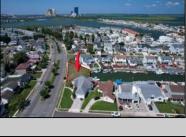

## **COMMENTS**

OVERSIZED WATERFRONT LOT - Prime location at the end of one of Brigantine's finest canals. Build your dream home in one of the most desirable areas on the island. Lot has water access with specs for floating dock to accommodate up to a 25\' boat and one jet ski. Located on the south end, with views of the canal and bay. This oversized parcel allows for ample parking and plenty of room for outdoor entertaining. Act now to secure this premier waterfront site. Embrace Florida lifestyle-living at the Jersey Shore. Architectural plans for 4300 sq. ft. home available.