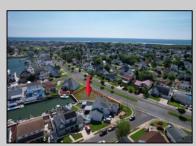

## COMMENTS

OVERSIZED WATERFRONT LOT – Prime location at the end of one of Brigantine's finest canals. Build your dream home in one of the most desirable areas on the island. Lot has water access with specs for floating dock to accommodate up to a 25\' boat and one jet ski. Located on the south end, with views of the canal and bay. This oversized parcel allows for ample parking and plenty of room for outdoor entertaining. Act now to secure this premier waterfront site. Embrace Florida lifestyle-living at the Jersey Shore. Architectural plans for 4300 sq. ft. home available.