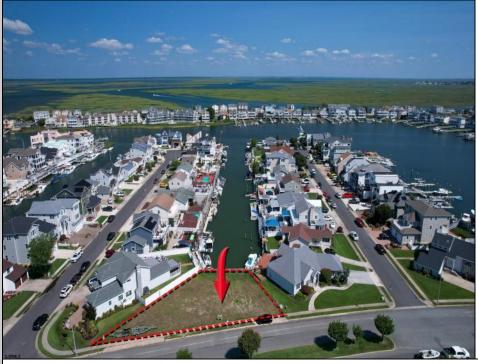

## COMMENTS

OVERSIZED WATERFRONT LOT – Prime location at the end of one of Brigantine's finest canals. Build your dream home in one of the most desirable areas on the island. Lot has water access with specs for floating dock to accommodate up to a 25\' boat and one jet ski. Located on the south end, with views of the canal and bay. This oversized parcel allows for ample parking and plenty of room for outdoor entertaining. Act now to secure this premier waterfront site. Embrace Florida lifestyle-living at the Jersey Shore. Architectural plans for 4300 sq. ft. home available.