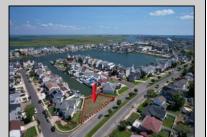

## COMMENTS

OVERSIZED WATERFRONT LOT – Prime location at the end of one of Brigantine's finest canals. Build your dream home in one of the most desirable areas on the island. Lot has water access with specs for floating dock to accommodate up to a 25\' boat and one jet ski. Located on the south end, with views of the canal and bay. This oversized parcel allows for ample parking and plenty of room for outdoor entertaining. Act now to secure this premier waterfront site. Embrace Florida lifestyle-living at the Jersey Shore. Architectural plans for 4300 sq. ft. home available.