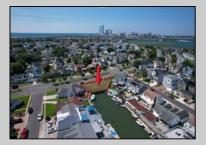

## **COMMENTS**

OVERSIZED WATERFRONT LOT - Prime location at the end of one of Brigantine's finest canals. Build your dream home in one of the most desirable areas on the island. Lot has water access with specs for floating dock to accommodate up to a 25\' boat and one jet ski. Located on the south end, with views of the canal and bay. This oversized parcel allows for ample parking and plenty of room for outdoor entertaining. Act now to secure this premier waterfront site. Embrace Florida lifestyle-living at the Jersey Shore. Architectural plans for 4300 sq. ft. home available.