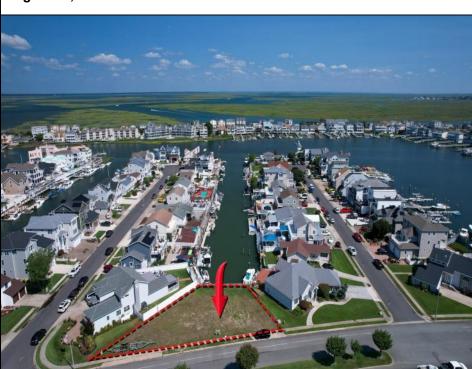

## **COMMENTS**

OVERSIZED WATERFRONT LOT - Prime location at the end of one of Brigantine's finest canals. Build your dream home in one of the most desirable areas on the island. Lot has water access with specs for floating dock to accommodate up to a 25\' boat and one jet ski. Located on the south end, with views of the canal and bay. This oversized parcel allows for ample parking and plenty of room for outdoor entertaining. Act now to secure this premier waterfront site. Embrace Florida lifestyle-living at the Jersey Shore. Architectural plans for 4300 sq. ft. home available.