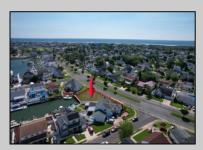

## **COMMENTS**

OVERSIZED WATERFRONT LOT - Prime location at the end of one of Brigantine's finest canals. Build your dream home in one of the most desirable areas on the island. Lot has water access with specs for floating dock to accommodate up to a 25\' boat and one jet ski. Located on the south end, with views of the canal and bay. This oversized parcel allows for ample parking and plenty of room for outdoor entertaining. Act now to secure this premier waterfront site. Embrace Florida lifestyle-living at the Jersey Shore. Architectural plans for 4300 sq. ft. home available.