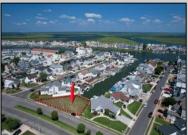

## **COMMENTS**

OVERSIZED WATERFRONT LOT - Prime location at the end of one of Brigantine's finest canals. Build your dream home in one of the most desirable areas on the island. Lot has water access with specs for floating dock to accommodate up to a 25\' boat and one jet ski. Located on the south end, with views of the canal and bay. This oversized parcel allows for ample parking and plenty of room for outdoor entertaining. Act now to secure this premier waterfront site. Embrace Florida lifestyle-living at the Jersey Shore. Architectural plans for 4300 sq. ft. home available.