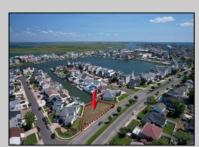

## **COMMENTS**

OVERSIZED WATERFRONT LOT - Prime location at the end of one of Brigantine's finest canals. Build your dream home in one of the most desirable areas on the island. Lot has water access with specs for floating dock to accommodate up to a 25\' boat and one jet ski. Located on the south end, with views of the canal and bay. This oversized parcel allows for ample parking and plenty of room for outdoor entertaining. Act now to secure this premier waterfront site. Embrace Florida lifestyle-living at the Jersey Shore. Architectural plans for 4300 sq. ft. home available.