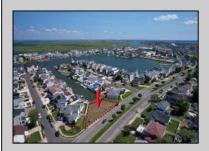

## **COMMENTS**

OVERSIZED WATERFRONT LOT - Prime location at the end of one of Brigantine's finest canals. Build your dream home in one of the most desirable areas on the island. Lot has water access with specs for floating dock to accommodate up to a 25\' boat and one jet ski. Located on the south end, with views of the canal and bay. This oversized parcel allows for ample parking and plenty of room for outdoor entertaining. Act now to secure this premier waterfront site. Embrace Florida lifestyle-living at the Jersey Shore. Architectural plans for 4300 sq. ft. home available.