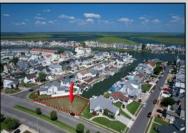

## **COMMENTS**

OVERSIZED WATERFRONT LOT - Prime location at the end of one of Brigantine's finest canals. Build your dream home in one of the most desirable areas on the island. Lot has water access with specs for floating dock to accommodate up to a 25\' boat and one jet ski. Located on the south end, with views of the canal and bay. This oversized parcel allows for ample parking and plenty of room for outdoor entertaining. Act now to secure this premier waterfront site. Embrace Florida lifestyle-living at the Jersey Shore. Architectural plans for 4300 sq. ft. home available.