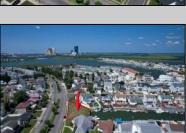

## **COMMENTS**

OVERSIZED WATERFRONT LOT - Prime location at the end of one of Brigantine's finest canals. Build your dream home in one of the most desirable areas on the island. Lot has water access with specs for floating dock to accommodate up to a 25\' boat and one jet ski. Located on the south end, with views of the canal and bay. This oversized parcel allows for ample parking and plenty of room for outdoor entertaining. Act now to secure this premier waterfront site. Embrace Florida lifestyle-living at the Jersey Shore. Architectural plans for 4300 sq. ft. home available.