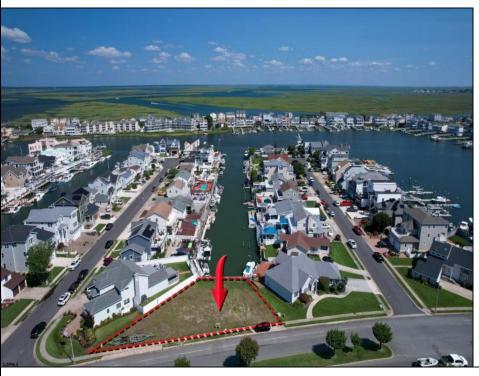

## **COMMENTS**

OVERSIZED WATERFRONT LOT - Prime location at the end of one of Brigantine's finest canals. Build your dream home in one of the most desirable areas on the island. Lot has water access with specs for floating dock to accommodate up to a 25\' boat and one jet ski. Located on the south end, with views of the canal and bay. This oversized parcel allows for ample parking and plenty of room for outdoor entertaining. Act now to secure this premier waterfront site. Embrace Florida lifestyle-living at the Jersey Shore. Architectural plans for 4300 sq. ft. home available.