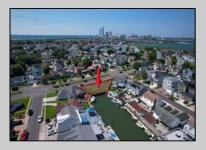

## **COMMENTS**

OVERSIZED WATERFRONT LOT - Prime location at the end of one of Brigantine's finest canals. Build your dream home in one of the most desirable areas on the island. Lot has water access with specs for floating dock to accommodate up to a 25\' boat and one jet ski. Located on the south end, with views of the canal and bay. This oversized parcel allows for ample parking and plenty of room for outdoor entertaining. Act now to secure this premier waterfront site. Embrace Florida lifestyle-living at the Jersey Shore. Architectural plans for 4300 sq. ft. home available.