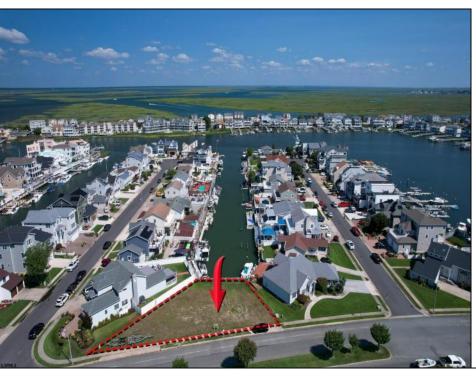

## **COMMENTS**

OVERSIZED WATERFRONT LOT - Prime location at the end of one of Brigantine's finest canals. Build your dream home in one of the most desirable areas on the island. Lot has water access with specs for floating dock to accommodate up to a 25\' boat and one jet ski. Located on the south end, with views of the canal and bay. This oversized parcel allows for ample parking and plenty of room for outdoor entertaining. Act now to secure this premier waterfront site. Embrace Florida lifestyle-living at the Jersey Shore. Architectural plans for 4300 sq. ft. home available.