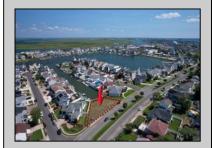

## **COMMENTS**

OVERSIZED WATERFRONT LOT - Prime location at the end of one of Brigantine's finest canals. Build your dream home in one of the most desirable areas on the island. Lot has water access with specs for floating dock to accommodate up to a 25\' boat and one jet ski. Located on the south end, with views of the canal and bay. This oversized parcel allows for ample parking and plenty of room for outdoor entertaining. Act now to secure this premier waterfront site. Embrace Florida lifestyle-living at the Jersey Shore. Architectural plans for 4300 sq. ft. home available.