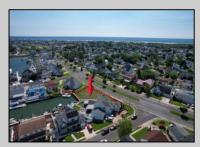

## **COMMENTS**

OVERSIZED WATERFRONT LOT - Prime location at the end of one of Brigantine's finest canals. Build your dream home in one of the most desirable areas on the island. Lot has water access with specs for floating dock to accommodate up to a 25\' boat and one jet ski. Located on the south end, with views of the canal and bay. This oversized parcel allows for ample parking and plenty of room for outdoor entertaining. Act now to secure this premier waterfront site. Embrace Florida lifestyle-living at the Jersey Shore. Architectural plans for 4300 sq. ft. home available.