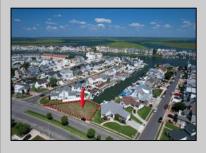

## COMMENTS

OVERSIZED WATERFRONT LOT – Prime location at the end of one of Brigantine's finest canals. Build your dream home in one of the most desirable areas on the island. Lot has water access with specs for floating dock to accommodate up to a 25\' boat and one jet ski. Located on the south end, with views of the canal and bay. This oversized parcel allows for ample parking and plenty of room for outdoor entertaining. Act now to secure this premier waterfront site. Embrace Florida lifestyle-living at the Jersey Shore. Architectural plans for 4300 sq. ft. home available.