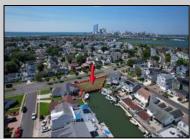

## COMMENTS

OVERSIZED WATERFRONT LOT – Prime location at the end of one of Brigantine's finest canals. Build your dream home in one of the most desirable areas on the island. Lot has water access with specs for floating dock to accommodate up to a 25\' boat and one jet ski. Located on the south end, with views of the canal and bay. This oversized parcel allows for ample parking and plenty of room for outdoor entertaining. Act now to secure this premier waterfront site. Embrace Florida lifestyle-living at the Jersey Shore. Architectural plans for 4300 sq. ft. home available.