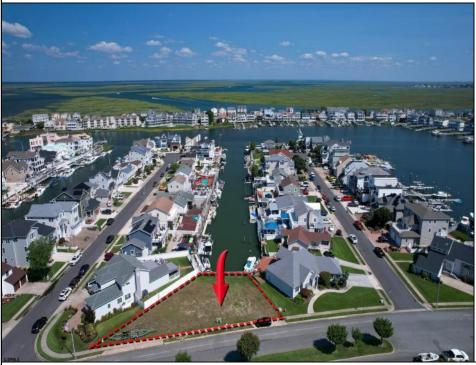

## COMMENTS

OVERSIZED WATERFRONT LOT – Prime location at the end of one of Brigantine's finest canals. Build your dream home in one of the most desirable areas on the island. Lot has water access with specs for floating dock to accommodate up to a 25\' boat and one jet ski. Located on the south end, with views of the canal and bay. This oversized parcel allows for ample parking and plenty of room for outdoor entertaining. Act now to secure this premier waterfront site. Embrace Florida lifestyle-living at the Jersey Shore. Architectural plans for 4300 sq. ft. home available.