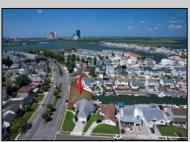

## **COMMENTS**

OVERSIZED WATERFRONT LOT – Prime location at the end of one of Brigantine's finest canals. Build your dream home in one of the most desirable areas on the island. Lot has water access with specs for floating dock to accommodate up to a 25\' boat and one jet ski. Located on the south end, with views of the canal and bay. This oversized parcel allows for ample parking and plenty of room for outdoor entertaining. Act now to secure this premier waterfront site. Embrace Florida lifestyle-living at the Jersey Shore. Architectural plans for 4300 sq. ft. home available.