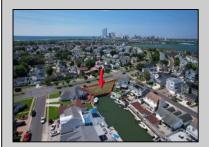

## **COMMENTS**

OVERSIZED WATERFRONT LOT – Prime location at the end of one of Brigantine's finest canals. Build your dream home in one of the most desirable areas on the island. Lot has water access with specs for floating dock to accommodate up to a 25\' boat and one jet ski. Located on the south end, with views of the canal and bay. This oversized parcel allows for ample parking and plenty of room for outdoor entertaining. Act now to secure this premier waterfront site. Embrace Florida lifestyle-living at the Jersey Shore. Architectural plans for 4300 sq. ft. home available.