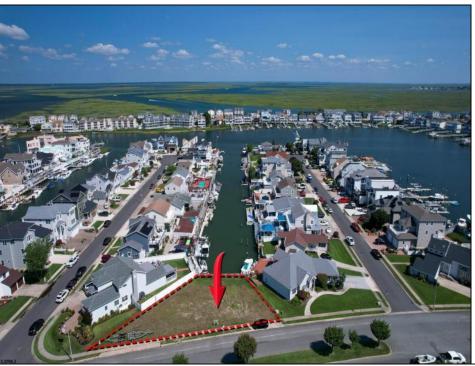

Berger Realty, Inc 1330 Bay Avenue Ocean City, NJ 08226 609-391-1330/609-391-1300 info@bergerrealty.com

105 Lagoon Blvd Brigantine, NJ 08203

Asking \$1,450,000.00

## **COMMENTS**

OVERSIZED WATERFRONT LOT – Prime location at the end of one of Brigantine's finest canals. Build your dream home in one of the most desirable areas on the island. Lot has water access with specs for floating dock to accommodate up to a 25\' boat and one jet ski. Located on the south end, with views of the canal and bay. This oversized parcel allows for ample parking and plenty of room for outdoor entertaining. Act now to secure this premier waterfront site. Embrace Florida lifestyle-living at the Jersey Shore. Architectural plans for 4300 sq. ft. home available.