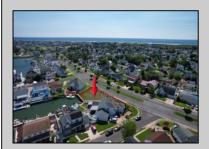

## **COMMENTS**

OVERSIZED WATERFRONT LOT – Prime location at the end of one of Brigantine's finest canals. Build your dream home in one of the most desirable areas on the island. Lot has water access with specs for floating dock to accommodate up to a 25\' boat and one jet ski. Located on the south end, with views of the canal and bay. This oversized parcel allows for ample parking and plenty of room for outdoor entertaining. Act now to secure this premier waterfront site. Embrace Florida lifestyle-living at the Jersey Shore. Architectural plans for 4300 sq. ft. home available.