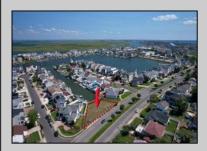

## **COMMENTS**

OVERSIZED WATERFRONT LOT - Prime location at the end of one of Brigantine's finest canals. Build your dream home in one of the most desirable areas on the island. Lot has water access with specs for floating dock to accommodate up to a 25\' boat and one jet ski. Located on the south end, with views of the canal and bay. This oversized parcel allows for ample parking and plenty of room for outdoor entertaining. Act now to secure this premier waterfront site. Embrace Florida lifestyle-living at the Jersey Shore. Architectural plans for 4300 sq. ft. home available.