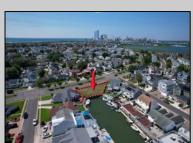

## **COMMENTS**

OVERSIZED WATERFRONT LOT - Prime location at the end of one of Brigantine's finest canals. Build your dream home in one of the most desirable areas on the island. Lot has water access with specs for floating dock to accommodate up to a 25\' boat and one jet ski. Located on the south end, with views of the canal and bay. This oversized parcel allows for ample parking and plenty of room for outdoor entertaining. Act now to secure this premier waterfront site. Embrace Florida lifestyle-living at the Jersey Shore. Architectural plans for 4300 sq. ft. home available.