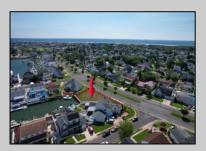

## **COMMENTS**

OVERSIZED WATERFRONT LOT - Prime location at the end of one of Brigantine's finest canals. Build your dream home in one of the most desirable areas on the island. Lot has water access with specs for floating dock to accommodate up to a 25\' boat and one jet ski. Located on the south end, with views of the canal and bay. This oversized parcel allows for ample parking and plenty of room for outdoor entertaining. Act now to secure this premier waterfront site. Embrace Florida lifestyle-living at the Jersey Shore. Architectural plans for 4300 sq. ft. home available.