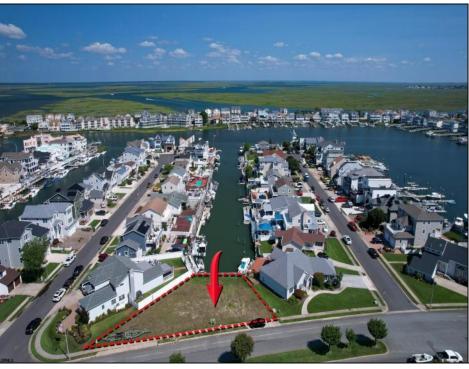

## **COMMENTS**

OVERSIZED WATERFRONT LOT - Prime location at the end of one of Brigantine's finest canals. Build your dream home in one of the most desirable areas on the island. Lot has water access with specs for floating dock to accommodate up to a 25\' boat and one jet ski. Located on the south end, with views of the canal and bay. This oversized parcel allows for ample parking and plenty of room for outdoor entertaining. Act now to secure this premier waterfront site. Embrace Florida lifestyle-living at the Jersey Shore. Architectural plans for 4300 sq. ft. home available.