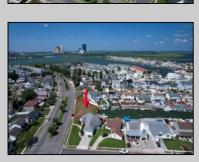

## **COMMENTS**

OVERSIZED WATERFRONT LOT - Prime location at the end of one of Brigantine's finest canals. Build your dream home in one of the most desirable areas on the island. Lot has water access with specs for floating dock to accommodate up to a 25\' boat and one jet ski. Located on the south end, with views of the canal and bay. This oversized parcel allows for ample parking and plenty of room for outdoor entertaining. Act now to secure this premier waterfront site. Embrace Florida lifestyle-living at the Jersey Shore. Architectural plans for 4300 sq. ft. home available.