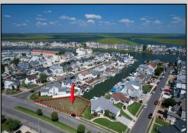

## **COMMENTS**

OVERSIZED WATERFRONT LOT - Prime location at the end of one of Brigantine's finest canals. Build your dream home in one of the most desirable areas on the island. Lot has water access with specs for floating dock to accommodate up to a 25\' boat and one jet ski. Located on the south end, with views of the canal and bay. This oversized parcel allows for ample parking and plenty of room for outdoor entertaining. Act now to secure this premier waterfront site. Embrace Florida lifestyle-living at the Jersey Shore. Architectural plans for 4300 sq. ft. home available.