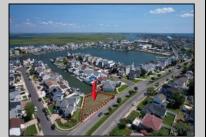

## COMMENTS

OVERSIZED WATERFRONT LOT – Prime location at the end of one of Brigantine's finest canals. Build your dream home in one of the most desirable areas on the island. Lot has water access with specs for floating dock to accommodate up to a 25\' boat and one jet ski. Located on the south end, with views of the canal and bay. This oversized parcel allows for ample parking and plenty of room for outdoor entertaining. Act now to secure this premier waterfront site. Embrace Florida lifestyle-living at the Jersey Shore. Architectural plans for 4300 sq. ft. home available.