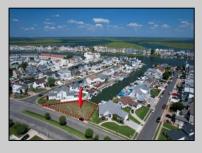

## COMMENTS

OVERSIZED WATERFRONT LOT – Prime location at the end of one of Brigantine's finest canals. Build your dream home in one of the most desirable areas on the island. Lot has water access with specs for floating dock to accommodate up to a 25\' boat and one jet ski. Located on the south end, with views of the canal and bay. This oversized parcel allows for ample parking and plenty of room for outdoor entertaining. Act now to secure this premier waterfront site. Embrace Florida lifestyle-living at the Jersey Shore. Architectural plans for 4300 sq. ft. home available.