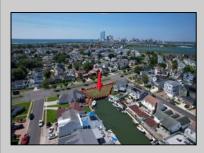

## COMMENTS

OVERSIZED WATERFRONT LOT – Prime location at the end of one of Brigantine's finest canals. Build your dream home in one of the most desirable areas on the island. Lot has water access with specs for floating dock to accommodate up to a 25\' boat and one jet ski. Located on the south end, with views of the canal and bay. This oversized parcel allows for ample parking and plenty of room for outdoor entertaining. Act now to secure this premier waterfront site. Embrace Florida lifestyle-living at the Jersey Shore. Architectural plans for 4300 sq. ft. home available.