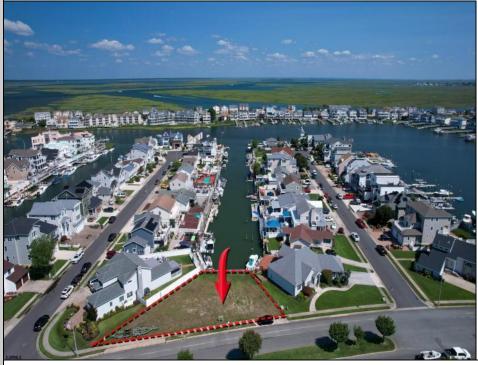

## COMMENTS

OVERSIZED WATERFRONT LOT – Prime location at the end of one of Brigantine's finest canals. Build your dream home in one of the most desirable areas on the island. Lot has water access with specs for floating dock to accommodate up to a 25\' boat and one jet ski. Located on the south end, with views of the canal and bay. This oversized parcel allows for ample parking and plenty of room for outdoor entertaining. Act now to secure this premier waterfront site. Embrace Florida lifestyle-living at the Jersey Shore. Architectural plans for 4300 sq. ft. home available.