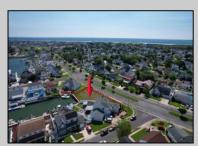

## COMMENTS

OVERSIZED WATERFRONT LOT – Prime location at the end of one of Brigantine's finest canals. Build your dream home in one of the most desirable areas on the island. Lot has water access with specs for floating dock to accommodate up to a 25\' boat and one jet ski. Located on the south end, with views of the canal and bay. This oversized parcel allows for ample parking and plenty of room for outdoor entertaining. Act now to secure this premier waterfront site. Embrace Florida lifestyle-living at the Jersey Shore. Architectural plans for 4300 sq. ft. home available.