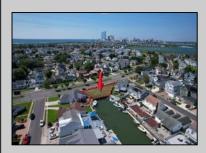

## COMMENTS

OVERSIZED WATERFRONT LOT – Prime location at the end of one of Brigantine's finest canals. Build your dream home in one of the most desirable areas on the island. Lot has water access with specs for floating dock to accommodate up to a 25\' boat and one jet ski. Located on the south end, with views of the canal and bay. This oversized parcel allows for ample parking and plenty of room for outdoor entertaining. Act now to secure this premier waterfront site. Embrace Florida lifestyle-living at the Jersey Shore. Architectural plans for 4300 sq. ft. home available.