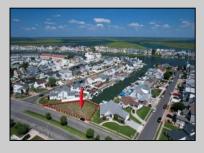

## COMMENTS

OVERSIZED WATERFRONT LOT – Prime location at the end of one of Brigantine's finest canals. Build your dream home in one of the most desirable areas on the island. Lot has water access with specs for floating dock to accommodate up to a 25\' boat and one jet ski. Located on the south end, with views of the canal and bay. This oversized parcel allows for ample parking and plenty of room for outdoor entertaining. Act now to secure this premier waterfront site. Embrace Florida lifestyle-living at the Jersey Shore. Architectural plans for 4300 sq. ft. home available.