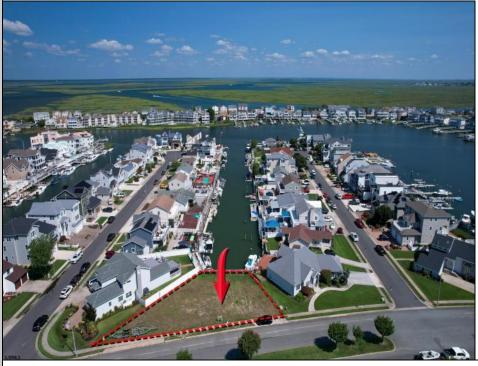

## COMMENTS

OVERSIZED WATERFRONT LOT – Prime location at the end of one of Brigantine's finest canals. Build your dream home in one of the most desirable areas on the island. Lot has water access with specs for floating dock to accommodate up to a 25\' boat and one jet ski. Located on the south end, with views of the canal and bay. This oversized parcel allows for ample parking and plenty of room for outdoor entertaining. Act now to secure this premier waterfront site. Embrace Florida lifestyle-living at the Jersey Shore. Architectural plans for 4300 sq. ft. home available.