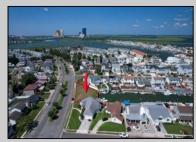

## COMMENTS

OVERSIZED WATERFRONT LOT – Prime location at the end of one of Brigantine's finest canals. Build your dream home in one of the most desirable areas on the island. Lot has water access with specs for floating dock to accommodate up to a 25\' boat and one jet ski. Located on the south end, with views of the canal and bay. This oversized parcel allows for ample parking and plenty of room for outdoor entertaining. Act now to secure this premier waterfront site. Embrace Florida lifestyle-living at the Jersey Shore. Architectural plans for 4300 sq. ft. home available.