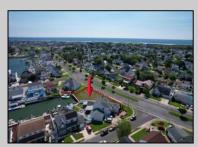

## COMMENTS

OVERSIZED WATERFRONT LOT – Prime location at the end of one of Brigantine's finest canals. Build your dream home in one of the most desirable areas on the island. Lot has water access with specs for floating dock to accommodate up to a 25\' boat and one jet ski. Located on the south end, with views of the canal and bay. This oversized parcel allows for ample parking and plenty of room for outdoor entertaining. Act now to secure this premier waterfront site. Embrace Florida lifestyle-living at the Jersey Shore. Architectural plans for 4300 sq. ft. home available.