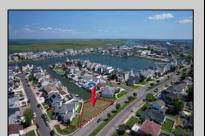

## COMMENTS

OVERSIZED WATERFRONT LOT – Prime location at the end of one of Brigantine's finest canals. Build your dream home in one of the most desirable areas on the island. Lot has water access with specs for floating dock to accommodate up to a 25\' boat and one jet ski. Located on the south end, with views of the canal and bay. This oversized parcel allows for ample parking and plenty of room for outdoor entertaining. Act now to secure this premier waterfront site. Embrace Florida lifestyle-living at the Jersey Shore. Architectural plans for 4300 sq. ft. home available.