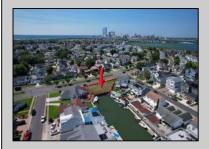

## **COMMENTS**

OVERSIZED WATERFRONT LOT - Prime location at the end of one of Brigantine's finest canals. Build your dream home in one of the most desirable areas on the island. Lot has water access with specs for floating dock to accommodate up to a 25\' boat and one jet ski. Located on the south end, with views of the canal and bay. This oversized parcel allows for ample parking and plenty of room for outdoor entertaining. Act now to secure this premier waterfront site. Embrace Florida lifestyle-living at the Jersey Shore. Architectural plans for 4300 sq. ft. home available.