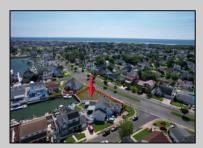

## **COMMENTS**

OVERSIZED WATERFRONT LOT - Prime location at the end of one of Brigantine's finest canals. Build your dream home in one of the most desirable areas on the island. Lot has water access with specs for floating dock to accommodate up to a 25\' boat and one jet ski. Located on the south end, with views of the canal and bay. This oversized parcel allows for ample parking and plenty of room for outdoor entertaining. Act now to secure this premier waterfront site. Embrace Florida lifestyle-living at the Jersey Shore. Architectural plans for 4300 sq. ft. home available.