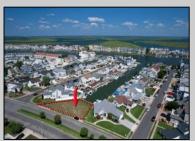

## **COMMENTS**

OVERSIZED WATERFRONT LOT - Prime location at the end of one of Brigantine's finest canals. Build your dream home in one of the most desirable areas on the island. Lot has water access with specs for floating dock to accommodate up to a 25\' boat and one jet ski. Located on the south end, with views of the canal and bay. This oversized parcel allows for ample parking and plenty of room for outdoor entertaining. Act now to secure this premier waterfront site. Embrace Florida lifestyle-living at the Jersey Shore. Architectural plans for 4300 sq. ft. home available.