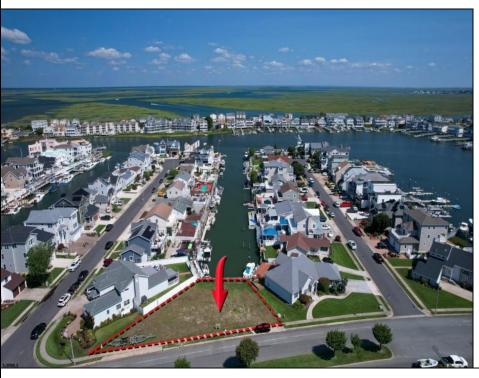

## **COMMENTS**

OVERSIZED WATERFRONT LOT - Prime location at the end of one of Brigantine's finest canals. Build your dream home in one of the most desirable areas on the island. Lot has water access with specs for floating dock to accommodate up to a 25\' boat and one jet ski. Located on the south end, with views of the canal and bay. This oversized parcel allows for ample parking and plenty of room for outdoor entertaining. Act now to secure this premier waterfront site. Embrace Florida lifestyle-living at the Jersey Shore. Architectural plans for 4300 sq. ft. home available.