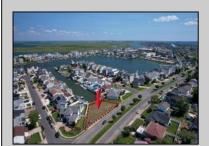

## **COMMENTS**

OVERSIZED WATERFRONT LOT - Prime location at the end of one of Brigantine's finest canals. Build your dream home in one of the most desirable areas on the island. Lot has water access with specs for floating dock to accommodate up to a 25\' boat and one jet ski. Located on the south end, with views of the canal and bay. This oversized parcel allows for ample parking and plenty of room for outdoor entertaining. Act now to secure this premier waterfront site. Embrace Florida lifestyle-living at the Jersey Shore. Architectural plans for 4300 sq. ft. home available.