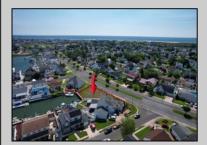

## **COMMENTS**

OVERSIZED WATERFRONT LOT – Prime location at the end of one of Brigantine's finest canals. Build your dream home in one of the most desirable areas on the island. Lot has water access with specs for floating dock to accommodate up to a 25\' boat and one jet ski. Located on the south end, with views of the canal and bay. This oversized parcel allows for ample parking and plenty of room for outdoor entertaining. Act now to secure this premier waterfront site. Embrace Florida lifestyle-living at the Jersey Shore. Architectural plans for 4300 sq. ft. home available.