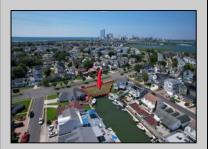

## **COMMENTS**

OVERSIZED WATERFRONT LOT – Prime location at the end of one of Brigantine's finest canals. Build your dream home in one of the most desirable areas on the island. Lot has water access with specs for floating dock to accommodate up to a 25\' boat and one jet ski. Located on the south end, with views of the canal and bay. This oversized parcel allows for ample parking and plenty of room for outdoor entertaining. Act now to secure this premier waterfront site. Embrace Florida lifestyle-living at the Jersey Shore. Architectural plans for 4300 sq. ft. home available.