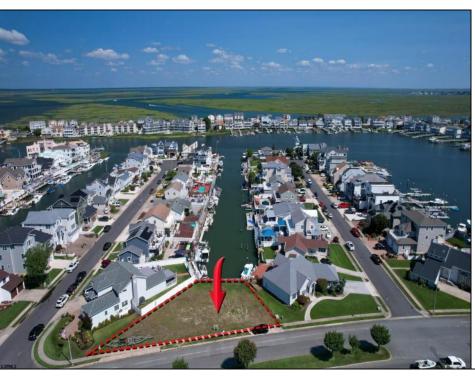

## **COMMENTS**

OVERSIZED WATERFRONT LOT – Prime location at the end of one of Brigantine's finest canals. Build your dream home in one of the most desirable areas on the island. Lot has water access with specs for floating dock to accommodate up to a 25\' boat and one jet ski. Located on the south end, with views of the canal and bay. This oversized parcel allows for ample parking and plenty of room for outdoor entertaining. Act now to secure this premier waterfront site. Embrace Florida lifestyle-living at the Jersey Shore. Architectural plans for 4300 sq. ft. home available.