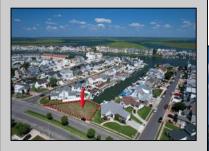

## **COMMENTS**

OVERSIZED WATERFRONT LOT – Prime location at the end of one of Brigantine's finest canals. Build your dream home in one of the most desirable areas on the island. Lot has water access with specs for floating dock to accommodate up to a 25\' boat and one jet ski. Located on the south end, with views of the canal and bay. This oversized parcel allows for ample parking and plenty of room for outdoor entertaining. Act now to secure this premier waterfront site. Embrace Florida lifestyle-living at the Jersey Shore. Architectural plans for 4300 sq. ft. home available.