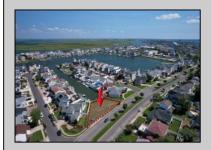

## **COMMENTS**

OVERSIZED WATERFRONT LOT – Prime location at the end of one of Brigantine's finest canals. Build your dream home in one of the most desirable areas on the island. Lot has water access with specs for floating dock to accommodate up to a 25\' boat and one jet ski. Located on the south end, with views of the canal and bay. This oversized parcel allows for ample parking and plenty of room for outdoor entertaining. Act now to secure this premier waterfront site. Embrace Florida lifestyle-living at the Jersey Shore. Architectural plans for 4300 sq. ft. home available.