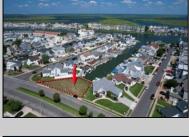

## **COMMENTS**

OVERSIZED WATERFRONT LOT - Prime location at the end of one of Brigantine's finest canals. Build your dream home in one of the most desirable areas on the island. Lot has water access with specs for floating dock to accommodate up to a 25\' boat and one jet ski. Located on the south end, with views of the canal and bay. This oversized parcel allows for ample parking and plenty of room for outdoor entertaining. Act now to secure this premier waterfront site. Embrace Florida lifestyle-living at the Jersey Shore. Architectural plans for 4300 sq. ft. home available.