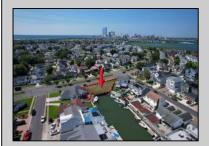

## **COMMENTS**

OVERSIZED WATERFRONT LOT - Prime location at the end of one of Brigantine's finest canals. Build your dream home in one of the most desirable areas on the island. Lot has water access with specs for floating dock to accommodate up to a 25\' boat and one jet ski. Located on the south end, with views of the canal and bay. This oversized parcel allows for ample parking and plenty of room for outdoor entertaining. Act now to secure this premier waterfront site. Embrace Florida lifestyle-living at the Jersey Shore. Architectural plans for 4300 sq. ft. home available.