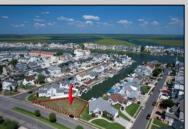

## **COMMENTS**

OVERSIZED WATERFRONT LOT - Prime location at the end of one of Brigantine's finest canals. Build your dream home in one of the most desirable areas on the island. Lot has water access with specs for floating dock to accommodate up to a 25\' boat and one jet ski. Located on the south end, with views of the canal and bay. This oversized parcel allows for ample parking and plenty of room for outdoor entertaining. Act now to secure this premier waterfront site. Embrace Florida lifestyle-living at the Jersey Shore. Architectural plans for 4300 sq. ft. home available.