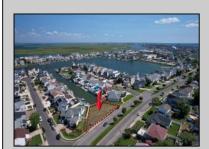

## **COMMENTS**

OVERSIZED WATERFRONT LOT - Prime location at the end of one of Brigantine's finest canals. Build your dream home in one of the most desirable areas on the island. Lot has water access with specs for floating dock to accommodate up to a 25\' boat and one jet ski. Located on the south end, with views of the canal and bay. This oversized parcel allows for ample parking and plenty of room for outdoor entertaining. Act now to secure this premier waterfront site. Embrace Florida lifestyle-living at the Jersey Shore. Architectural plans for 4300 sq. ft. home available.