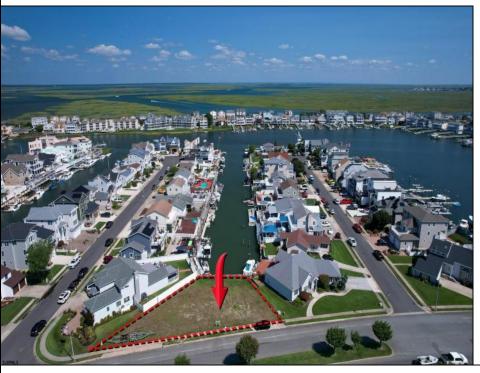

## **COMMENTS**

OVERSIZED WATERFRONT LOT - Prime location at the end of one of Brigantine's finest canals. Build your dream home in one of the most desirable areas on the island. Lot has water access with specs for floating dock to accommodate up to a 25\' boat and one jet ski. Located on the south end, with views of the canal and bay. This oversized parcel allows for ample parking and plenty of room for outdoor entertaining. Act now to secure this premier waterfront site. Embrace Florida lifestyle-living at the Jersey Shore. Architectural plans for 4300 sq. ft. home available.