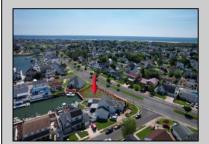

## **COMMENTS**

OVERSIZED WATERFRONT LOT - Prime location at the end of one of Brigantine's finest canals. Build your dream home in one of the most desirable areas on the island. Lot has water access with specs for floating dock to accommodate up to a 25\' boat and one jet ski. Located on the south end, with views of the canal and bay. This oversized parcel allows for ample parking and plenty of room for outdoor entertaining. Act now to secure this premier waterfront site. Embrace Florida lifestyle-living at the Jersey Shore. Architectural plans for 4300 sq. ft. home available.