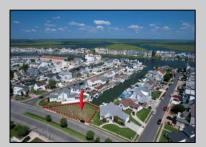

## **COMMENTS**

OVERSIZED WATERFRONT LOT - Prime location at the end of one of Brigantine's finest canals. Build your dream home in one of the most desirable areas on the island. Lot has water access with specs for floating dock to accommodate up to a 25\' boat and one jet ski. Located on the south end, with views of the canal and bay. This oversized parcel allows for ample parking and plenty of room for outdoor entertaining. Act now to secure this premier waterfront site. Embrace Florida lifestyle-living at the Jersey Shore. Architectural plans for 4300 sq. ft. home available.