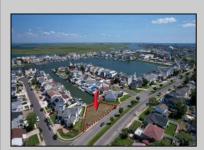

## **COMMENTS**

OVERSIZED WATERFRONT LOT - Prime location at the end of one of Brigantine's finest canals. Build your dream home in one of the most desirable areas on the island. Lot has water access with specs for floating dock to accommodate up to a 25\' boat and one jet ski. Located on the south end, with views of the canal and bay. This oversized parcel allows for ample parking and plenty of room for outdoor entertaining. Act now to secure this premier waterfront site. Embrace Florida lifestyle-living at the Jersey Shore. Architectural plans for 4300 sq. ft. home available.