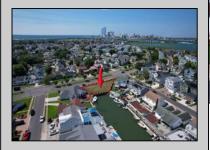

## **COMMENTS**

OVERSIZED WATERFRONT LOT - Prime location at the end of one of Brigantine's finest canals. Build your dream home in one of the most desirable areas on the island. Lot has water access with specs for floating dock to accommodate up to a 25\' boat and one jet ski. Located on the south end, with views of the canal and bay. This oversized parcel allows for ample parking and plenty of room for outdoor entertaining. Act now to secure this premier waterfront site. Embrace Florida lifestyle-living at the Jersey Shore. Architectural plans for 4300 sq. ft. home available.