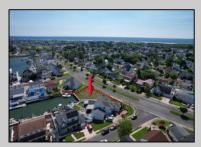

## **COMMENTS**

OVERSIZED WATERFRONT LOT - Prime location at the end of one of Brigantine's finest canals. Build your dream home in one of the most desirable areas on the island. Lot has water access with specs for floating dock to accommodate up to a 25\' boat and one jet ski. Located on the south end, with views of the canal and bay. This oversized parcel allows for ample parking and plenty of room for outdoor entertaining. Act now to secure this premier waterfront site. Embrace Florida lifestyle-living at the Jersey Shore. Architectural plans for 4300 sq. ft. home available.