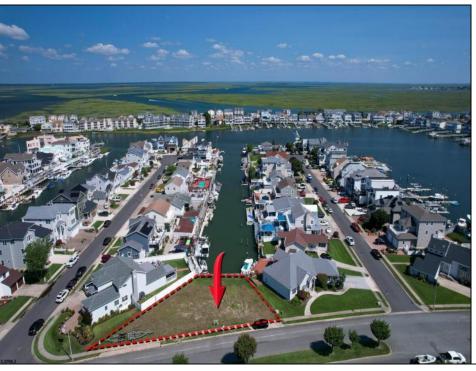

## **COMMENTS**

OVERSIZED WATERFRONT LOT - Prime location at the end of one of Brigantine's finest canals. Build your dream home in one of the most desirable areas on the island. Lot has water access with specs for floating dock to accommodate up to a 25\' boat and one jet ski. Located on the south end, with views of the canal and bay. This oversized parcel allows for ample parking and plenty of room for outdoor entertaining. Act now to secure this premier waterfront site. Embrace Florida lifestyle-living at the Jersey Shore. Architectural plans for 4300 sq. ft. home available.