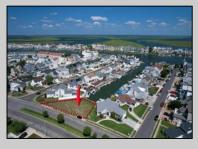

## COMMENTS

OVERSIZED WATERFRONT LOT - Prime location at the end of one of Brigantine's finest canals. Build your dream home in one of the most desirable areas on the island. Lot has water access with specs for floating dock to accommodate up to a 25\' boat and one jet ski. Located on the south end, with views of the canal and bay. This oversized parcel allows for ample parking and plenty of room for outdoor entertaining. Act now to secure this premier waterfront site. Embrace Florida lifestyle-living at the Jersey Shore. Architectural plans for 4300 sq. ft. home available.