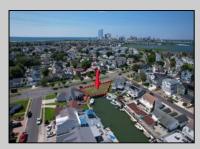

## COMMENTS

OVERSIZED WATERFRONT LOT - Prime location at the end of one of Brigantine's finest canals. Build your dream home in one of the most desirable areas on the island. Lot has water access with specs for floating dock to accommodate up to a 25\' boat and one jet ski. Located on the south end, with views of the canal and bay. This oversized parcel allows for ample parking and plenty of room for outdoor entertaining. Act now to secure this premier waterfront site. Embrace Florida lifestyle-living at the Jersey Shore. Architectural plans for 4300 sq. ft. home available.