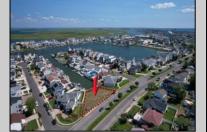

## COMMENTS

OVERSIZED WATERFRONT LOT - Prime location at the end of one of Brigantine's finest canals. Build your dream home in one of the most desirable areas on the island. Lot has water access with specs for floating dock to accommodate up to a 25\' boat and one jet ski. Located on the south end, with views of the canal and bay. This oversized parcel allows for ample parking and plenty of room for outdoor entertaining. Act now to secure this premier waterfront site. Embrace Florida lifestyle-living at the Jersey Shore. Architectural plans for 4300 sq. ft. home available.