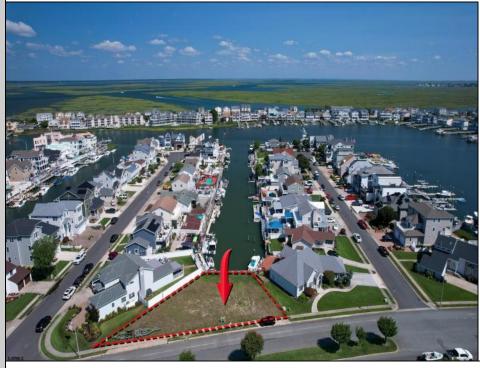

## COMMENTS

OVERSIZED WATERFRONT LOT - Prime location at the end of one of Brigantine's finest canals. Build your dream home in one of the most desirable areas on the island. Lot has water access with specs for floating dock to accommodate up to a 25\' boat and one jet ski. Located on the south end, with views of the canal and bay. This oversized parcel allows for ample parking and plenty of room for outdoor entertaining. Act now to secure this premier waterfront site. Embrace Florida lifestyle-living at the Jersey Shore. Architectural plans for 4300 sq. ft. home available.