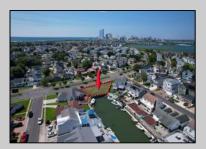

## **COMMENTS**

OVERSIZED WATERFRONT LOT - Prime location at the end of one of Brigantine's finest canals. Build your dream home in one of the most desirable areas on the island. Lot has water access with specs for floating dock to accommodate up to a 25\' boat and one jet ski. Located on the south end, with views of the canal and bay. This oversized parcel allows for ample parking and plenty of room for outdoor entertaining. Act now to secure this premier waterfront site. Embrace Florida lifestyle-living at the Jersey Shore. Architectural plans for 4300 sq. ft. home available.