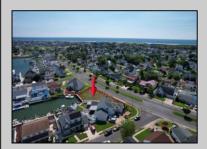

## **COMMENTS**

OVERSIZED WATERFRONT LOT - Prime location at the end of one of Brigantine's finest canals. Build your dream home in one of the most desirable areas on the island. Lot has water access with specs for floating dock to accommodate up to a 25\' boat and one jet ski. Located on the south end, with views of the canal and bay. This oversized parcel allows for ample parking and plenty of room for outdoor entertaining. Act now to secure this premier waterfront site. Embrace Florida lifestyle-living at the Jersey Shore. Architectural plans for 4300 sq. ft. home available.