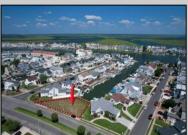

## **COMMENTS**

OVERSIZED WATERFRONT LOT - Prime location at the end of one of Brigantine's finest canals. Build your dream home in one of the most desirable areas on the island. Lot has water access with specs for floating dock to accommodate up to a 25\' boat and one jet ski. Located on the south end, with views of the canal and bay. This oversized parcel allows for ample parking and plenty of room for outdoor entertaining. Act now to secure this premier waterfront site. Embrace Florida lifestyle-living at the Jersey Shore. Architectural plans for 4300 sq. ft. home available.