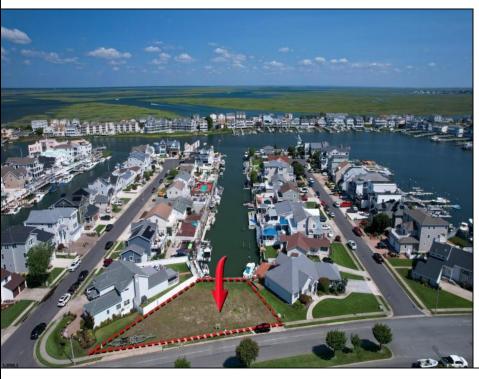

## **COMMENTS**

OVERSIZED WATERFRONT LOT - Prime location at the end of one of Brigantine's finest canals. Build your dream home in one of the most desirable areas on the island. Lot has water access with specs for floating dock to accommodate up to a 25\' boat and one jet ski. Located on the south end, with views of the canal and bay. This oversized parcel allows for ample parking and plenty of room for outdoor entertaining. Act now to secure this premier waterfront site. Embrace Florida lifestyle-living at the Jersey Shore. Architectural plans for 4300 sq. ft. home available.