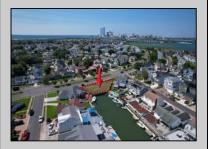

## **COMMENTS**

OVERSIZED WATERFRONT LOT - Prime location at the end of one of Brigantine's finest canals. Build your dream home in one of the most desirable areas on the island. Lot has water access with specs for floating dock to accommodate up to a 25\' boat and one jet ski. Located on the south end, with views of the canal and bay. This oversized parcel allows for ample parking and plenty of room for outdoor entertaining. Act now to secure this premier waterfront site. Embrace Florida lifestyle-living at the Jersey Shore. Architectural plans for 4300 sq. ft. home available.