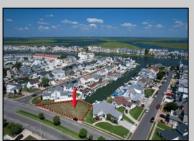

## **COMMENTS**

OVERSIZED WATERFRONT LOT - Prime location at the end of one of Brigantine's finest canals. Build your dream home in one of the most desirable areas on the island. Lot has water access with specs for floating dock to accommodate up to a 25\' boat and one jet ski. Located on the south end, with views of the canal and bay. This oversized parcel allows for ample parking and plenty of room for outdoor entertaining. Act now to secure this premier waterfront site. Embrace Florida lifestyle-living at the Jersey Shore. Architectural plans for 4300 sq. ft. home available.