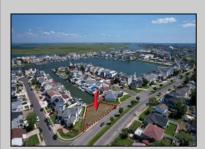

## **COMMENTS**

OVERSIZED WATERFRONT LOT - Prime location at the end of one of Brigantine's finest canals. Build your dream home in one of the most desirable areas on the island. Lot has water access with specs for floating dock to accommodate up to a 25\' boat and one jet ski. Located on the south end, with views of the canal and bay. This oversized parcel allows for ample parking and plenty of room for outdoor entertaining. Act now to secure this premier waterfront site. Embrace Florida lifestyle-living at the Jersey Shore. Architectural plans for 4300 sq. ft. home available.