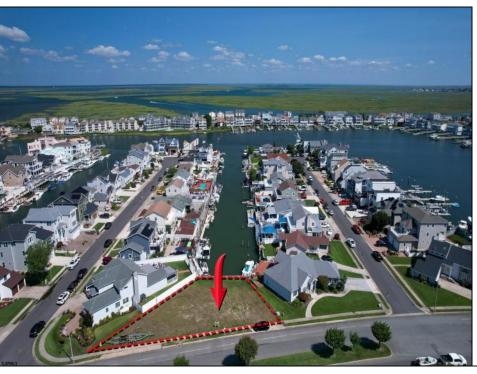

## **COMMENTS**

OVERSIZED WATERFRONT LOT - Prime location at the end of one of Brigantine's finest canals. Build your dream home in one of the most desirable areas on the island. Lot has water access with specs for floating dock to accommodate up to a 25\' boat and one jet ski. Located on the south end, with views of the canal and bay. This oversized parcel allows for ample parking and plenty of room for outdoor entertaining. Act now to secure this premier waterfront site. Embrace Florida lifestyle-living at the Jersey Shore. Architectural plans for 4300 sq. ft. home available.