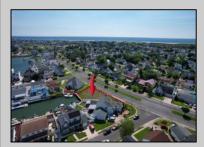

## **COMMENTS**

OVERSIZED WATERFRONT LOT - Prime location at the end of one of Brigantine's finest canals. Build your dream home in one of the most desirable areas on the island. Lot has water access with specs for floating dock to accommodate up to a 25\' boat and one jet ski. Located on the south end, with views of the canal and bay. This oversized parcel allows for ample parking and plenty of room for outdoor entertaining. Act now to secure this premier waterfront site. Embrace Florida lifestyle-living at the Jersey Shore. Architectural plans for 4300 sq. ft. home available.