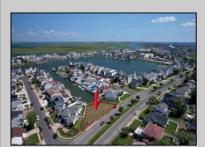

## **COMMENTS**

OVERSIZED WATERFRONT LOT - Prime location at the end of one of Brigantine's finest canals. Build your dream home in one of the most desirable areas on the island. Lot has water access with specs for floating dock to accommodate up to a 25\' boat and one jet ski. Located on the south end, with views of the canal and bay. This oversized parcel allows for ample parking and plenty of room for outdoor entertaining. Act now to secure this premier waterfront site. Embrace Florida lifestyle-living at the Jersey Shore. Architectural plans for 4300 sq. ft. home available.