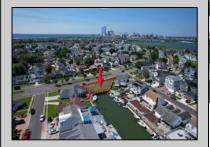

## **COMMENTS**

OVERSIZED WATERFRONT LOT - Prime location at the end of one of Brigantine's finest canals. Build your dream home in one of the most desirable areas on the island. Lot has water access with specs for floating dock to accommodate up to a 25\' boat and one jet ski. Located on the south end, with views of the canal and bay. This oversized parcel allows for ample parking and plenty of room for outdoor entertaining. Act now to secure this premier waterfront site. Embrace Florida lifestyle-living at the Jersey Shore. Architectural plans for 4300 sq. ft. home available.