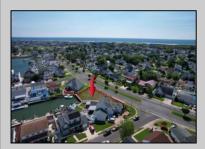

## **COMMENTS**

OVERSIZED WATERFRONT LOT - Prime location at the end of one of Brigantine's finest canals. Build your dream home in one of the most desirable areas on the island. Lot has water access with specs for floating dock to accommodate up to a 25\' boat and one jet ski. Located on the south end, with views of the canal and bay. This oversized parcel allows for ample parking and plenty of room for outdoor entertaining. Act now to secure this premier waterfront site. Embrace Florida lifestyle-living at the Jersey Shore. Architectural plans for 4300 sq. ft. home available.