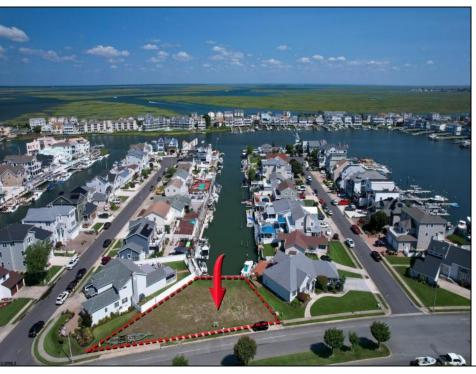

## **COMMENTS**

OVERSIZED WATERFRONT LOT - Prime location at the end of one of Brigantine's finest canals. Build your dream home in one of the most desirable areas on the island. Lot has water access with specs for floating dock to accommodate up to a 25\' boat and one jet ski. Located on the south end, with views of the canal and bay. This oversized parcel allows for ample parking and plenty of room for outdoor entertaining. Act now to secure this premier waterfront site. Embrace Florida lifestyle-living at the Jersey Shore. Architectural plans for 4300 sq. ft. home available.