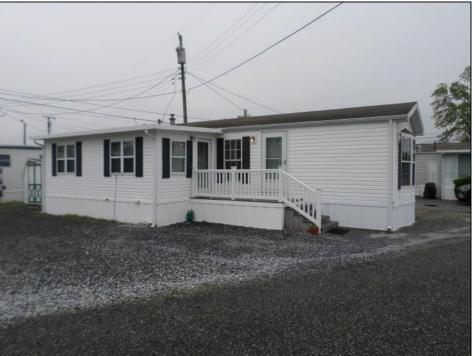

## **COMMENTS**

Welcome to Pine Hill Mobile Court Marmora\'s premiere age restricted mobile home community. Nestled off of Route 9 surrounded by serene pines and conveniently located for easy access to Ocean City\'s beaches and the Garden State Parkway. Original mobile home was built in 2001 with a 10 x 20 frame addition built within the past 10 years. The windows were replaced when addition was added. Central air and natural gas in the primary section of the home, a distinct benefit. The unit\'s parking area can accommodate four cars for when guests come to visit. This mobile home park is a year-round community so don\'t miss the opportunity to get your summer or permanent home. THE SELLER WILL PAY 1 YEAR OF THE NEW LOT RENT AS A PREPAID AT CLOSING.