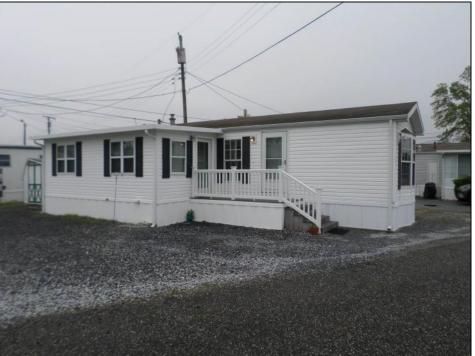

## 430 Shore Road Lot 21 Marmora, NJ 08223

## **COMMENTS**

Welcome to Pine Hill Mobile Court Marmora\'s premiere age restricted mobile home community. Nestled off of Route 9 surrounded by serene pines and conveniently located for easy access to Ocean City\'s beaches and the Garden State Parkway. Original mobile home was built in 2001 with a 10 x 20 frame addition built within the past 10 years. The windows were replaced when addition was added. Central air and natural gas in the primary section of the home, a distinct benefit. The unit\'s parking area can accommodate four cars for when guests come to visit. This mobile home park is a year-round community so don\'t miss the opportunity to get your summer or permanent home.