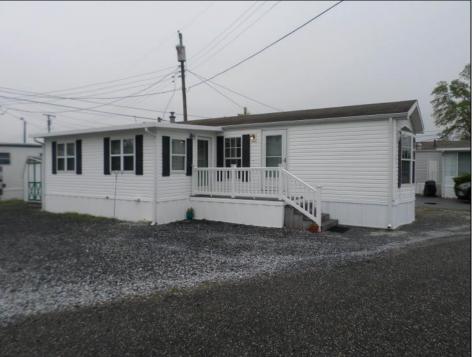

## **COMMENTS**

Welcome to Pine Hill Mobile Court Marmora\'s premiere age restricted mobile home community. Nestled off of Route 9 surrounded by serene pines and conveniently located for easy access to Ocean City\'s beaches and the Garden State Parkway. Original mobile home was built in 2001 with a 10 x 20 frame addition built within the past 10 years. The windows were replaced when addition was added. Central air and natural gas in the primary section of the home, a distinct benefit. The unit\'s parking area can accommodate four cars for when guests come to visit. This mobile home park is a year-round community so don\'t miss the opportunity to get your summer or permanent home.