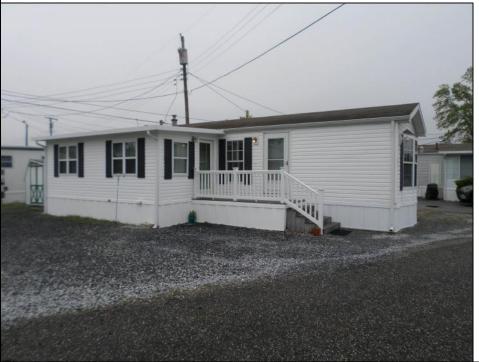

## 430 Shore Road Lot 21 Marmora, NJ 08223

## **COMMENTS**

Welcome to Pine Hill Mobile Court Marmora\'s premiere age restricted mobile home community. Nestled off of Route 9 surrounded by serene pines and conveniently located for easy access to Ocean City\'s beaches and the Garden State Parkway. Original mobile home was built in 2001 with a 10 x 20 frame addition built within the past 10 years. The windows were replaced when addition was added. Central air and natural gas in the primary section of the home, a distinct benefit. The unit\'s parking area can accommodate four cars for when guests come to visit. This mobile home park is a year-round community so don\'t miss the opportunity to get your summer or permanent home.