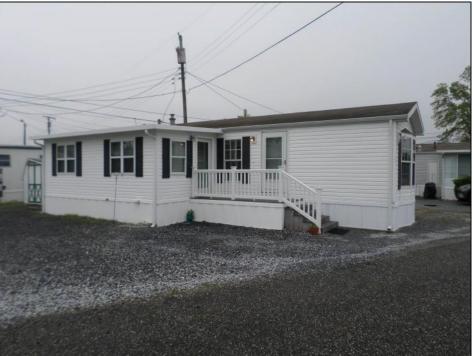

## **COMMENTS**

Welcome to Pine Hill Mobile Court Marmora\'s premiere age restricted mobile home community. Nestled off of Route 9 surrounded by serene pines and conveniently located for easy access to Ocean City\'s beaches and the Garden State Parkway. Original mobile home was built in 2001 with a 10 x 20 frame addition built within the past 10 years. The windows were replaced when addition was added. Central air and natural gas in the primary section of the home, a distinct benefit. The unit\'s parking area can accommodate four cars for when guests come to visit. This mobile home park is a year-round community so don\t miss the opportunity to get your summer or permanent home.