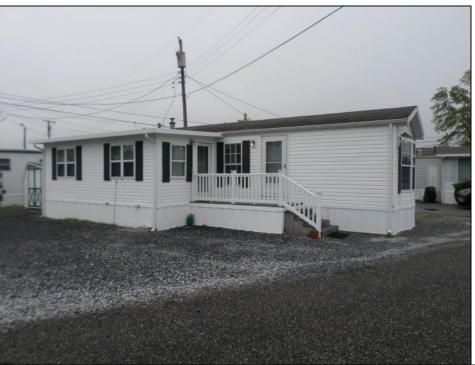

## **COMMENTS**

Welcome to Pine Hill Mobile Court Marmora\'s premiere age restricted mobile home community. Nestled off of Route 9 surrounded by serene pines and conveniently located for easy access to Ocean City\'s beaches and the Garden State Parkway. Original mobile home was built in 2001 with a 10 x 20 frame addition built within the past 10 years. The windows were replaced when addition was added. Central air and natural gas in the primary section of the home, a distinct benefit. The unit\'s parking area can accommodate four cars for when guests come to visit. This mobile home park is a year-round community so don\'t miss the opportunity to get your summer or permanent home.